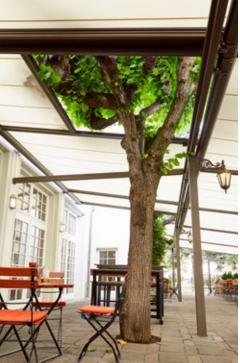

#### markilux pergola stretch

The markilux pergola stretch offers an impressive take on sun and wet weather protection. The cover is perfectly integrated into the minimalistic, high value awning system. The rhythmical, space-saving cover folding technology makes it possible to shade large areas and creates a special and impressive atmosphere. The abundance of optional extras means that the markilux pergola stretch invariably shows itself from its most attractive side.

#### Truly imposing with an impressive appearance

Versatile implementation in varying weather conditions. The LED lighting, heaters and lateral protection options allow the atmosphere to be adapted as the situation requires.