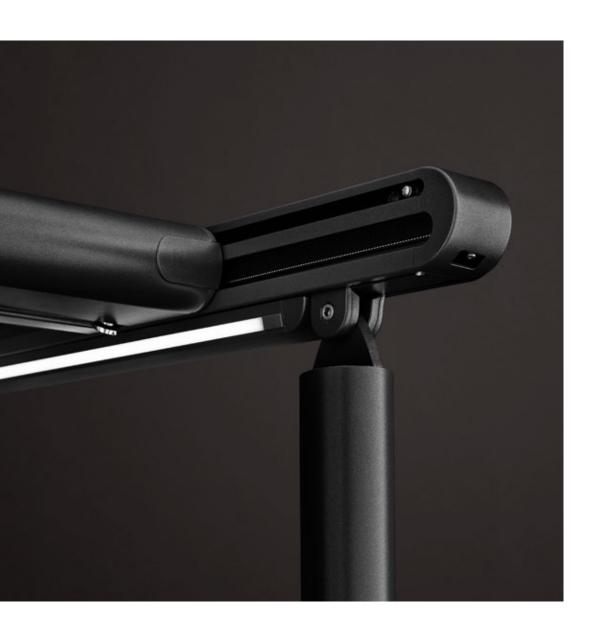

#### markilux shadeplus

a whole lot more.

Optionally solar driven using the markilux sundrive.

markilux shadeplus Blocks out glare from the sun and prying eyes in an instant.

An "all-round" achievement
The square, compact cassette, 125 x 125 mm,
protects the awning cover all round.

#### markilux sundrive

An integrated solar module can drive the shadeplus motor in the markilux pergola classic/cubic. When the awning is extended, the front profile and the guide tracks finish perfectly flush with one another.