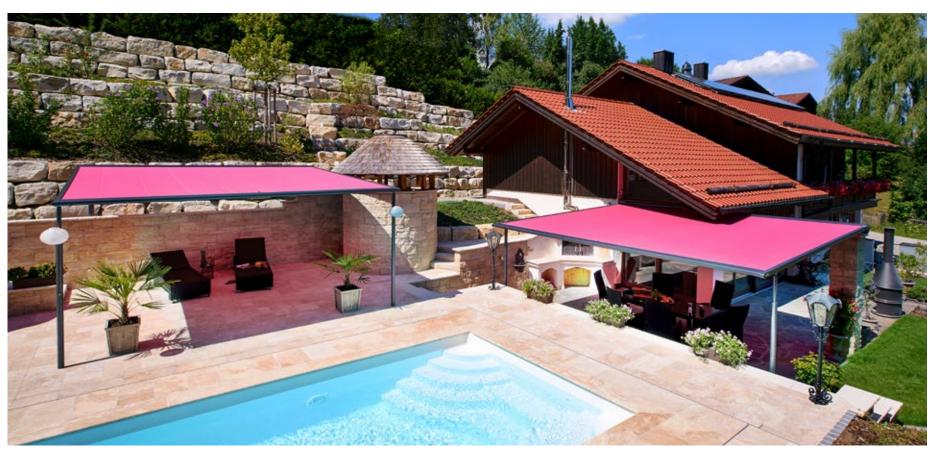

#### markilux pergola classic

When it comes to solar and wet weather protection, the markilux pergola classic ranks top. The awning system on slender posts and with lateral guide tracks provides generous shading with an extension of up to 6 metres. At the same time, the markilux pergola defies wind and weather up to Beaufort 6 (wind resistance class 3). You have every opportunity to make your favourite outdoor place your very own with a markilux shadeplus as well as with a multitude of lighting options and different post shapes. No matter how strong the sun shines or the wind blows, with your markilux pergola classic you can enjoy life outdoors at any time.

#### markilux pergola cubic

The design of the new markilux pergola cubic was developed entirely in the spirit of the Dessau Bauhaus philosophy. Functional, clear and timeless contouring on the basis of cubist simplification. In addition to the proven solar protection benefits offered by the pergola, this model integrates itself harmoniously and impressively into today's modern architecture and does not just make a big impression with its high-quality workmanship.