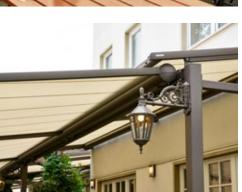

#### markilux pergola classic

When it comes to solar and wet weather protection, the markilux pergola classic ranks top. The awning system on slender posts and with lateral guide tracks provides generous shading with an extension of up to 6 metres. At the same time, the markilux pergola defies wind and weather up to Beaufort 6 (wind resistance class 3). You have every opportunity to make your favourite outdoor place your very own with a markilux shadeplus as well as with a multitude of lighting options and different post shapes. No matter how strong the sun shines or the wind blows, with your markilux pergola classic you can enjoy life outdoors at any time.

#### Closed full cassette system

The cover disappears completely inside the round cassette, Ø 187 mm, and is ideally protected. The only thing that is more impressive than the look itself is the fact that the technology functions perfectly.

#### markilux tracfix

One of many markilux refinements: the lateral cover guidance system that leaves no gap between the cover and the guide track. Gives an overall better appearance and improves wind stability.