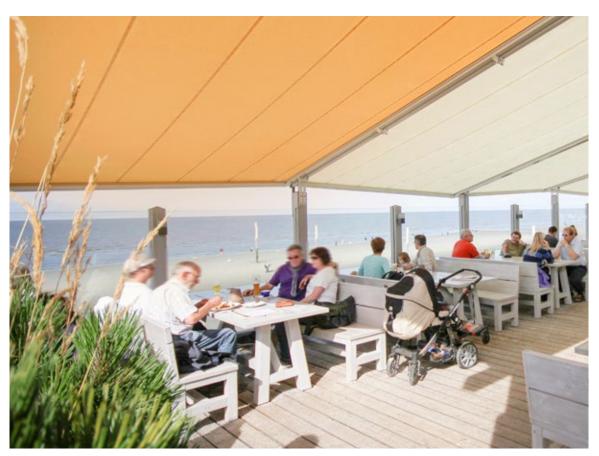

#### Bootshaus KUL Gastro GmbH Mannheim | DE

The restaurant terrace: a highlight whatever the weather. With the pergola stretch, the spacious terrace with a view of the Neckar invites you to linger and celebrate.