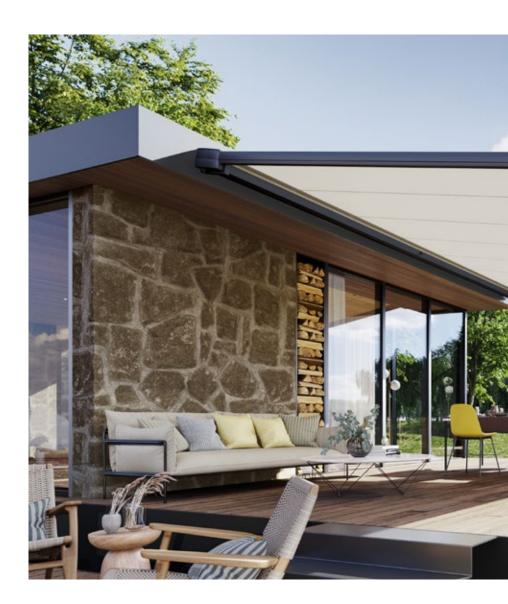

#### markilux pergola stretch

The markilux pergola stretch offers an impressive take on sun and wet weather protection. The cover is perfectly integrated into the minimalistic, high value awning system. The rhythmical, space-saving cover folding technology makes it possible to shade large areas and creates a special and impressive atmosphere. The abundance of optional extras means that the markilux pergola stretch invariably shows itself from its most attractive side.

#### Truly imposing with an impressive appearance

Versatile implementation in varying weather conditions. The LED lighting, heaters and lateral protection options allow the atmosphere to be adapted as the situation requires.