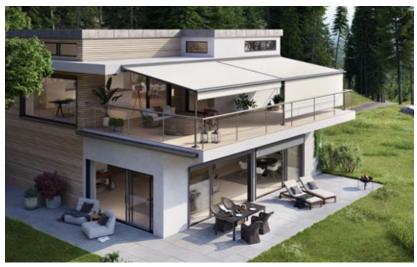

#### markilux pergola classic

When it comes to solar and wet weather protection, the markilux pergola classic ranks top. The awning system on slender posts and with lateral guide tracks provides generous shading with an extension of up to 6 metres. At the same time, the markilux pergola defies wind and weather up to Beaufort 6 (wind resistance class 3). You have every opportunity to make your favourite outdoor place your very own with a markilux shadeplus as well as with a multitude of lighting options and different post shapes. No matter how strong the sun shines or the wind blows, with your markilux pergola classic you can enjoy life outdoors at any time.

#### markilux pergola awnings

Every single member of the pergola family makes an excellent impression by virtue of its excellent level of quality and comfort. The multi-award-winning pergola awnings transform outdoor areas into uniquely favourite places and whet the appetite for the new "Al Fresco Experience".