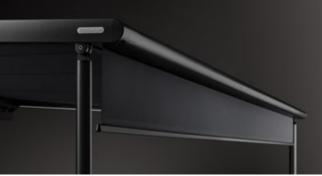

Availability depends on the model 17

Slender appearance
Design reduced to the essence.
The cover safely tucked away.

Well thought through
Water drainage from the cover via the

integral gutter and support posts is assured from a very low pitch of only 5°.