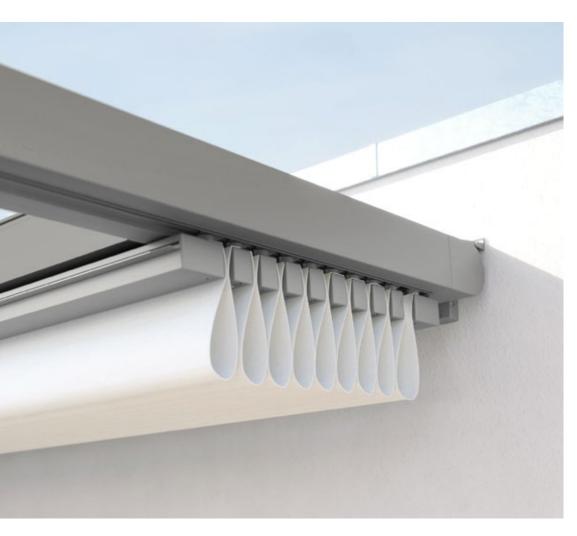

#### markilux shadeplus

The vertical protection against sun and prying eyes – up to 230 cm in height – creates a private room outdoors with its own special ambience.

#### markilux shadeplus

The additional vertical blind integrated into the front profile simply blocks out low-lying sun and the glances of inquisitive neighbours.

#### markilux shadeplus

a whole lot more.

Optionally solar driven using the markilux sundrive.

markilux shadeplus Blocks out glare from the sun and prying eyes in an instant.

An "all-round" achievement
The square, compact cassette, 125 x 125 mm,
protects the awning cover all round.