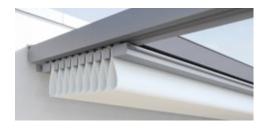

#### Closed full cassette system

The cover disappears completely inside the round cassette, Ø 187 mm, and is ideally protected. The only thing that is more impressive than the look itself is the fact that the technology functions perfectly.

#### markilux tracfix

One of many markilux refinements: the lateral cover guidance system that leaves no gap between the cover and the guide track. Gives an overall better appearance and improves wind stability.