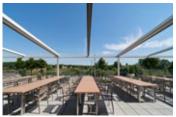

#### markilux pergola stretch

The markilux pergola stretch offers an impressive take on sun and wet weather protection. The cover is perfectly integrated into the minimalistic, high value awning system. The rhythmical, space-saving cover folding technology makes it possible to shade large areas and creates a special and impressive atmosphere. The abundance of optional extras means that the markilux pergola stretch invariably shows itself from its most attractive side.

#### Pergola awning

max. 700 × 700 cm

#### Options

LED Line in the cover support profiles, cross-beam with heaters and / or LED lighting, vertical cassette roller blinds, lateral wind protection and privacy screen as well as many more comfort and design options