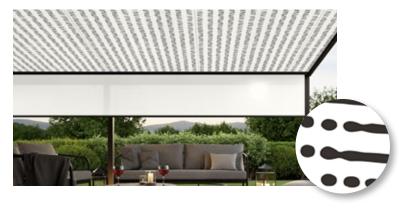

#### Self-cleaning effect

Water droplets pick up dirt particles and run off the awning cover taking the dirt with them (the awning must be set at a pitch of at least 14 degrees), ensuring you can enjoy your beautiful fabric for a long time to come.

#### Bonded awning covers

Panel joints bonded together ultrasonically ensure a consistent, unobtrusive appearance. Their excellent resistance to water, light and fluctuations in temperature ensures that the service life of the cover is extended substantially.

### Light and weather resistance and resistance to fading

High-tech yarns dyed right to the core and the high-grade snc finish developed in house guarantee the most stunning shade in which to relax.

Detailed information about the typical properties of awning fabrics is available from your markilux specialist dealer and in the current markilux awning fabric brochure.