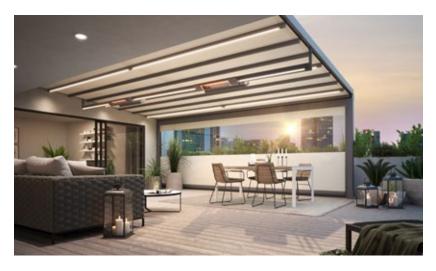

#### Always in the best light

Highlighted with LED Spots attached to the cassette or LED Line in the cassette, on the guide tracks and / or in the light bar guarantee endless hours of pleasure outdoors – even long after the sun has set.

#### markilux infrared heater

Feel the warmth in an instant and enjoy the evening outside for even longer. The infrared halogen lamp stands for direct warmth without a heating-up phase and a pleasant colour temperature. Either as a stand-alone unit (1400 Watt) or installed under your awning (2500 Watt, the latter optionally dimmable in three stages). Always in a top-quality aluminium housing and powder coated in the markilux awning colour.

#### LED Spots attached to the light bar

The spotlights provide perfect contrast lighting in the evening hours. And they can be pivoted and dimmed, of course! Also available under the cassette in the pergola cubic/compact.