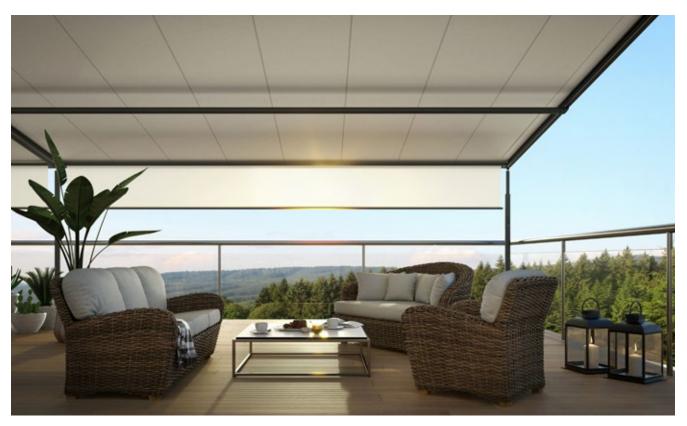

#### markilux pergola compact

The pergola compact unites the graceful shape of the classic pergola with the latest in product design and the most advanced technology. The compact, space-saving awning system on slender support posts and with lateral guide tracks, which always keep the cover taut, is ideal for smaller patios. The markilux pergola compact invites you to lounge and take it easy. Attractive and functional solar protection. Anywhere. For anyone.