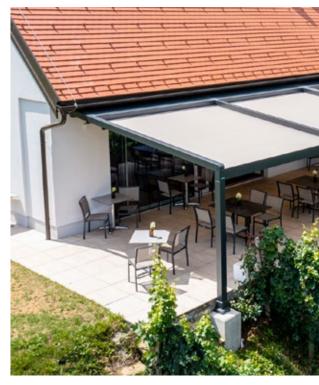

#### Bootshaus KUL Gastro GmbH Mannheim | DE

The restaurant terrace: a highlight whatever the weather. With the pergola stretch, the spacious terrace with a view of the Neckar invites you to linger and celebrate.