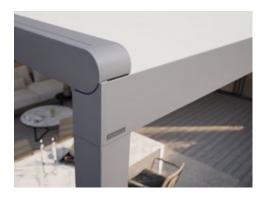

#### Telescopic post

For better water drainage, the front post of the markilux pergola can be lowered in a flash between 20 and 40 cm depending on the size. On request operated by motor.

#### Stainless steel crank

Bring the adjustable posts to the desired height in no time at all. Optionally operated by motor.