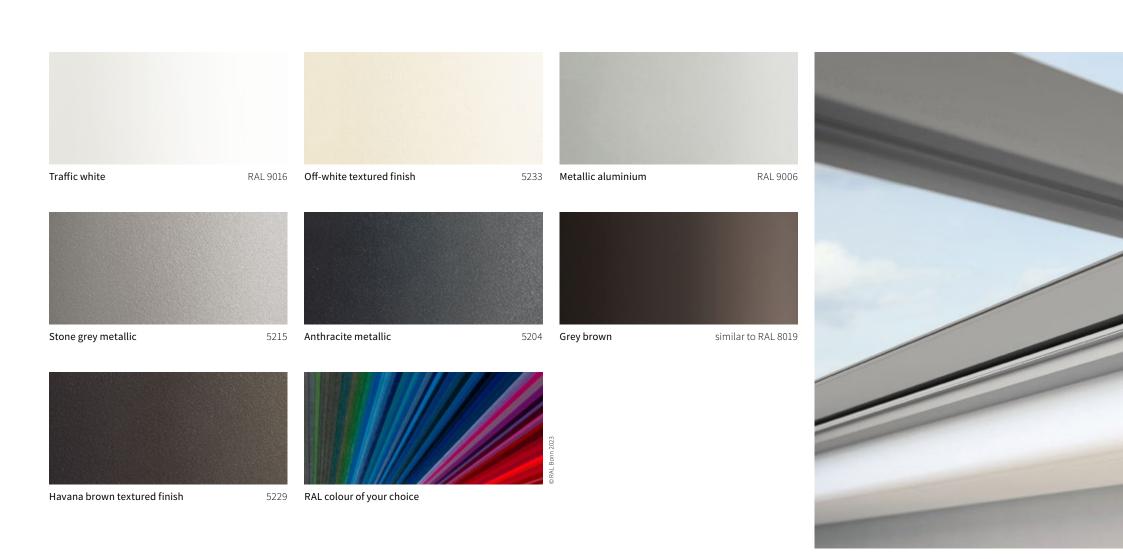

#### markilux awning colours

The awning frame colour complements and enhances the colour of the fabric and creates a perfect link to the architectural surroundings. From a variety of shades of white through to the timelessly elegant anthracite, a broad range of colours is available to you. And if you want to create your own particular colour scheme? No problem! We will gladly manufacture your dream awning in your own personal shade.

Our high-grade powder coating finish is guaranteed for any awning colour you choose.

#### Matching every architectural style and customer demand

All markilux frame colours are available without surcharge. Non-standard colours can be selected on request.