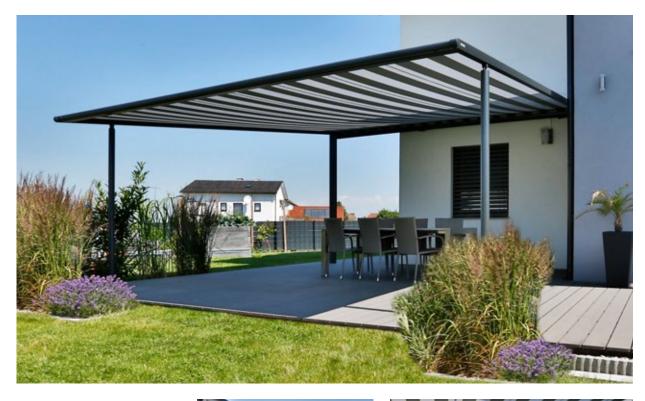

#### markilux pergola classic

When it comes to solar and wet weather protection, the markilux pergola classic ranks top. The awning system on slender posts and with lateral guide tracks provides generous shading with an extension of up to 6 metres. At the same time, the markilux pergola defies wind and weather up to Beaufort 6 (wind resistance class 3). You have every opportunity to make your favourite outdoor place your very own with a markilux shadeplus as well as with a multitude of lighting options and different post shapes. No matter how strong the sun shines or the wind blows, with your markilux pergola classic you can enjoy life outdoors at any time.

#### Closed full cassette system

The cover disappears completely inside the round cassette, Ø 187 mm, and is ideally protected. The only thing that is more impressive than the look itself is the fact that the technology functions perfectly.

#### markilux tracfix

One of many markilux refinements: the lateral cover guidance system that leaves no gap between the cover and the guide track. Gives an overall better appearance and improves wind stability.