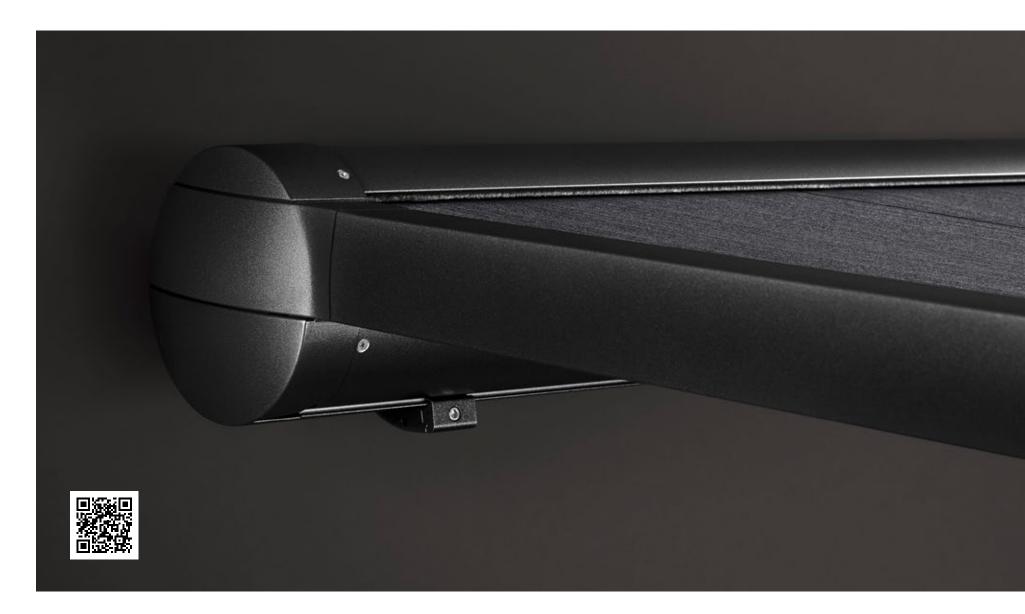

#### Closed full cassette system

The cover disappears completely inside the round cassette, Ø 187 mm, and is ideally protected. The only thing that is more impressive than the look itself is the fact that the technology functions perfectly.

#### markilux tracfix

One of many markilux refinements: the lateral cover guidance system that leaves no gap between the cover and the guide track. Gives an overall better appearance and improves wind stability.