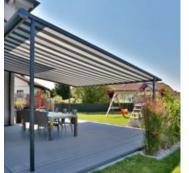

#### markilux pergola classic

When it comes to solar and wet weather protection, the markilux pergola classic ranks top. The awning system on slender posts and with lateral guide tracks provides generous shading with an extension of up to 6 metres. At the same time, the markilux pergola defies wind and weather up to Beaufort 6 (wind resistance class 3). You have every opportunity to make your favourite outdoor place your very own with a markilux shadeplus as well as with a multitude of lighting options and different post shapes. No matter how strong the sun shines or the wind blows, with your markilux pergola classic you can enjoy life outdoors at any time.

#### Closed full cassette system

The cover disappears completely inside the round cassette, Ø 187 mm, and is ideally protected. The only thing that is more impressive than the look itself is the fact that the technology functions perfectly.

#### markilux tracfix

One of many markilux refinements: the lateral cover guidance system that leaves no gap between the cover and the guide track. Gives an overall better appearance and improves wind stability.