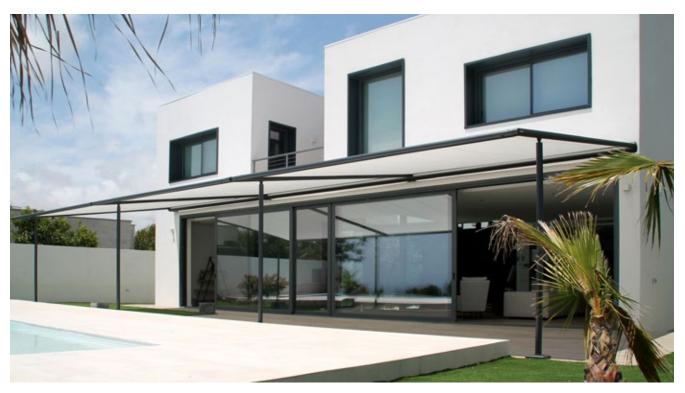

#### markilux pergola classic

When it comes to solar and wet weather protection, the markilux pergola classic ranks top. The awning system on slender posts and with lateral guide tracks provides generous shading with an extension of up to 6 metres. At the same time, the markilux pergola defies wind and weather up to Beaufort 6 (wind resistance class 3). You have every opportunity to make your favourite outdoor place your very own with a markilux shadeplus as well as with a multitude of lighting options and different post shapes. No matter how strong the sun shines or the wind blows, with your markilux pergola classic you can enjoy life outdoors at any time.

#### Closed full cassette system

The cover disappears completely inside the round cassette, Ø 187 mm, and is ideally protected. The only thing that is more impressive than the look itself is the fact that the technology functions perfectly.

#### markilux tracfix

One of many markilux refinements: the lateral cover guidance system that leaves no gap between the cover and the guide track. Gives an overall better appearance and improves wind stability.