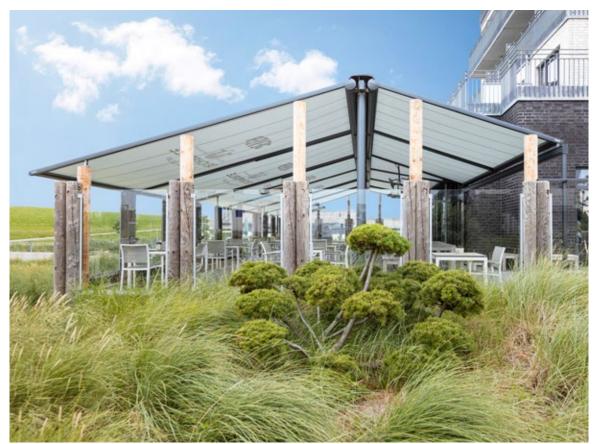

#### markilux pergola cubic

The design of the new markilux pergola cubic was developed entirely in the spirit of the Dessau Bauhaus philosophy. Functional, clear and timeless contouring on the basis of cubist simplification. In addition to the proven solar protection benefits offered by the pergola, this model integrates itself harmoniously and impressively into today's modern architecture and does not just make a big impression with its high-quality workmanship.

More shade and protection – even when the sun is low in the sky.

Reduced design language The angular cassette, 200 × 160 mm, offers room for large-scale solar protection up to 600 × 450 cm or 500 × 600 cm, and as coupled unit