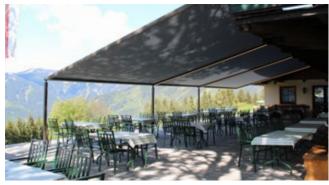

#### LandHotel Kolb Haus im Ennstal | AT

The markilux syncra with four pergola awnings blends in perfectly with the natural environment.

Dorf 8 Sankt Peter-Ording | DE

The markilux pergola stretch as a coupled unit offers plenty of space for numerous guests.