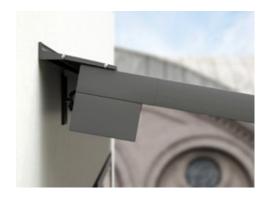

#### markilux tracfix

One of many markilux refinements: the lateral cover guidance system that leaves no gap between the cover and the guide track. Gives an overall better appearance and improves wind stability.

#### Telescopic post

For better water drainage, the front post of the markilux pergola can be lowered in a flash between 20 and 40 cm depending on the size. On request operated by motor.