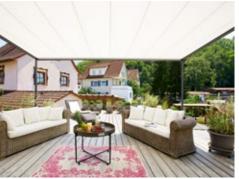

#### markilux pergola stretch

The markilux pergola stretch offers an impressive take on sun and wet weather protection. The cover is perfectly integrated into the minimalistic, high value awning system. The rhythmical, space-saving cover folding technology makes it possible to shade large areas and creates a special and impressive atmosphere. The abundance of optional extras means that the markilux pergola stretch invariably shows itself from its most attractive side.