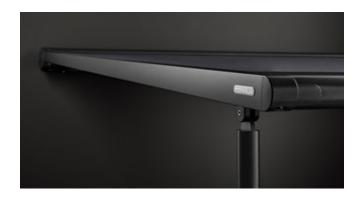

#### Closed full cassette system

The cover disappears completely inside the round cassette, Ø 187 mm, and is ideally protected. The only thing that is more impressive than the look itself is the fact that the technology functions perfectly.

#### markilux tracfix

One of many markilux refinements: the lateral cover guidance system that leaves no gap between the cover and the guide track. Gives an overall better appearance and improves wind stability.