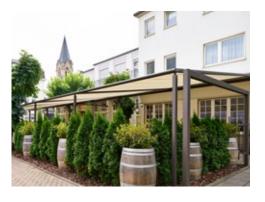

#### markilux pergola stretch

The markilux pergola stretch offers an impressive take on sun and wet weather protection. The cover is perfectly integrated into the minimalistic, high value awning system. The rhythmical, space-saving cover folding technology makes it possible to shade large areas and creates a special and impressive atmosphere. The abundance of optional extras means that the markilux pergola stretch invariably shows itself from its most attractive side.

#### Pergola awning

max. 700 × 700 cm

#### Options

LED Line in the cover support profiles, cross-beam with heaters and / or LED lighting, vertical cassette roller blinds, lateral wind protection and privacy screen as well as many more comfort and design options