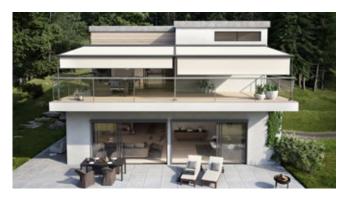

#### markilux pergola stretch

The markilux pergola stretch offers an impressive take on sun and wet weather protection. The cover is perfectly integrated into the minimalistic, high value awning system. The rhythmical, space-saving cover folding technology makes it possible to shade large areas and creates a special and impressive atmosphere. The abundance of optional extras means that the markilux pergola stretch invariably shows itself from its most attractive side.

#### Pergola awning

max. 700 × 700 cm