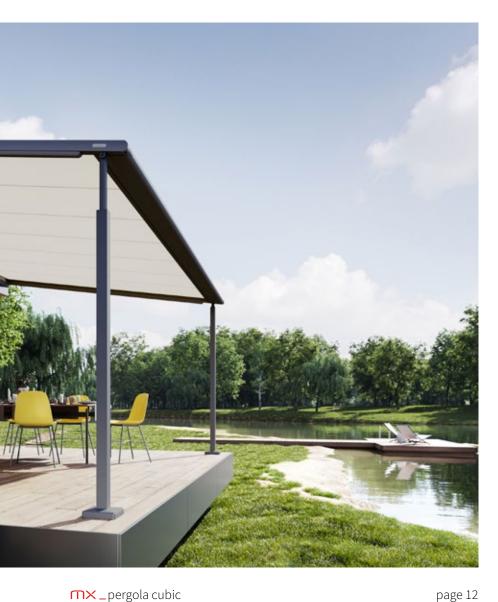

#### Wonderful, functional and reliable

Regardless of whatever style you prefer – in the personal combination of awning cover and technology you are bound to find precisely the markilux pergola cubic that fulfils your requirements perfectly.

### Essentially square. Practically superb.

#### markilux pergola cubic

The design of the new markilux pergola cubic was developed entirely in the spirit of the Dessau Bauhaus philosophy. Functional, clear and timeless contouring on the basis of cubist simplification. In addition to the proven solar protection benefits offered by the pergola, this model integrates itself harmoniously and impressively into today's modern architecture and does not just make a big impression with its high-quality workmanship.

More shade and protection – even when the sun is low in the sky.

Reduced design language The angular cassette, 200 × 160 mm, offers room for large-scale solar protection up to 600 × 450 cm or 500 × 600 cm, and as coupled unit