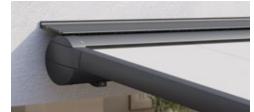

#### Closed full cassette system

The cover disappears completely inside the round cassette, Ø 187 mm, and is ideally protected. The only thing that is more impressive than the look itself is the fact that the technology functions perfectly.

#### markilux tracfix

One of many markilux refinements: the lateral cover guidance system that leaves no gap between the cover and the guide track. Gives an overall better appearance and improves wind stability.