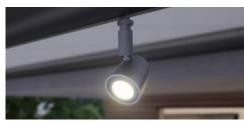

#### Always in the best light

Highlighted with LED Spots attached to the cassette or LED Line in the cassette, on the guide tracks and / or in the light bar guarantee endless hours of pleasure outdoors – even long after the sun has set.

#### LED Spots attached to the light bar

The spotlights provide perfect contrast lighting in the evening hours. And they can be pivoted and dimmed, of course! Also available under the cassette in the pergola cubic/compact.