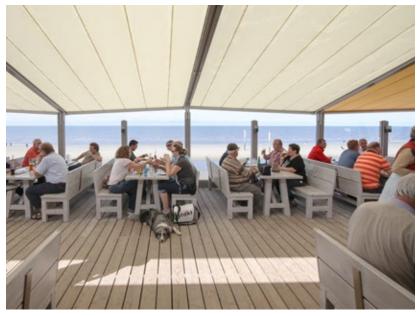

#### Bootshaus KUL Gastro GmbH Mannheim | DE

The restaurant terrace: a highlight whatever the weather. With the pergola stretch, the spacious terrace with a view of the Neckar invites you to linger and celebrate.