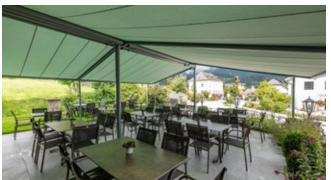

#### Bootshaus KUL Gastro GmbH Mannheim | DE

The restaurant terrace: a highlight whatever the weather. With the pergola stretch, the spacious terrace with a view of the Neckar invites you to linger and celebrate.