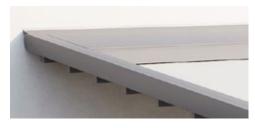

More shade and protection – even when the sun is low in the sky.

Reduced design language The angular cassette, 200 × 160 mm, offers room for large-scale solar protection up to 600 × 450 cm or 500 × 600 cm, and as coupled unit

#### markilux shadeplus

a whole lot more.

Optionally solar driven using the markilux sundrive.

markilux shadeplus Blocks out glare from the sun and prying eyes in an instant.

An "all-round" achievement
The square, compact cassette, 125 x 125 mm,
protects the awning cover all round.