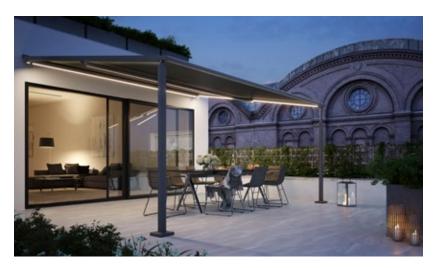

# For all those, who have grandiose plans even if it is windy and wet.

#### markilux pergola classic

When it comes to solar and wet weather protection, the markilux pergola classic ranks top. The awning system on slender posts and with lateral guide tracks provides generous shading with an extension of up to 6 metres. At the same time, the markilux pergola defies wind and weather up to Beaufort 6 (wind resistance class 3). You have every opportunity to make your favourite outdoor place your very own with a markilux shadeplus as well as with a multitude of lighting options and different post shapes. No matter how strong the sun shines or the wind blows, with your markilux pergola classic you can enjoy life outdoors at any time.