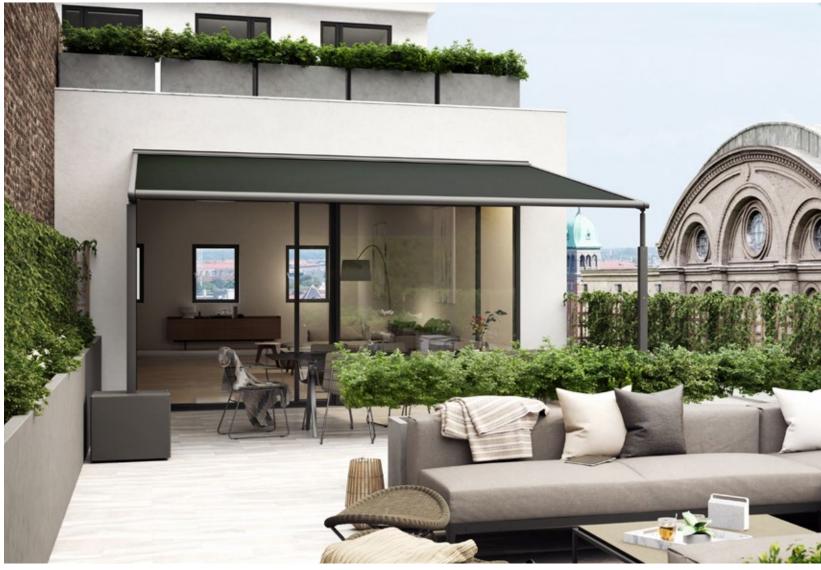

#### markilux pergola compact

The pergola compact unites the graceful shape of the classic pergola with the latest in product design and the most advanced technology. The compact, space-saving awning system on slender support posts and with lateral guide tracks, which always keep the cover taut, is ideal for smaller patios. The markilux pergola compact invites you to lounge and take it easy. Attractive and functional solar protection. Anywhere. For anyone.

#### Pergola awning

max. 450 × 400 cm

#### Options

Shadeplus, lateral wind protection and extra privacy as well as a broad range of convenience and design options, page 16

red<mark>dot</mark> design award winner 2017