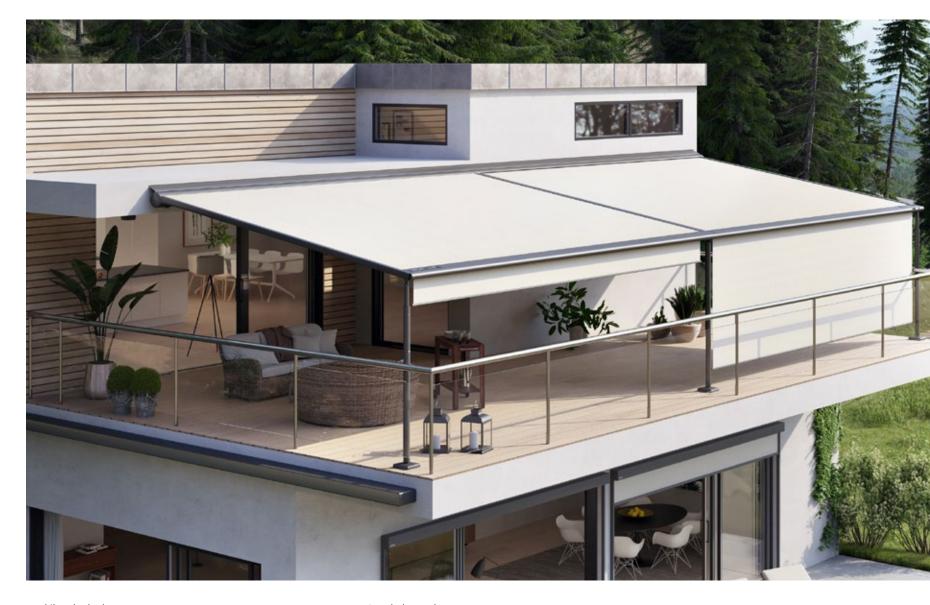

#### markilux pergola awnings

Every single member of the pergola family makes an excellent impression by virtue of its excellent level of quality and comfort. The multi-award-winning pergola awnings transform outdoor areas into uniquely favourite places and whet the appetite for the new "Al Fresco Experience".

#### markilux pergola classic

When it comes to solar and wet weather protection, the markilux pergola classic ranks top. The awning system on slender posts and with lateral guide tracks provides generous shading with an extension of up to 6 metres. At the same time, the markilux pergola defies wind and weather up to Beaufort 6 (wind resistance class 3). You have every opportunity to make your favourite outdoor place your very own with a markilux shadeplus as well as with a multitude of lighting options and different post shapes. No matter how strong the sun shines or the wind blows, with your markilux pergola classic you can enjoy life outdoors at any time.