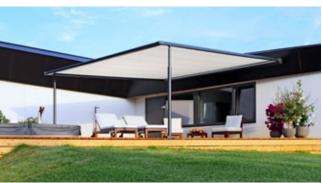

#### markilux pergola cubic

The design of the new markilux pergola cubic was developed entirely in the spirit of the Dessau Bauhaus philosophy. Functional, clear and timeless contouring on the basis of cubist simplification. In addition to the proven solar protection benefits offered by the pergola, this model integrates itself harmoniously and impressively into today's modern architecture and does not just make a big impression with its high-quality workmanship.

More shade and protection – even when the sun is low in the sky.

Reduced design language The angular cassette, 200 × 160 mm, offers room for large-scale solar protection up to 600 × 450 cm or 500 × 600 cm, and as coupled unit