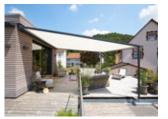

#### markilux pergola awnings

Every single member of the pergola family makes an excellent impression by virtue of its excellent level of quality and comfort. The multi-award-winning pergola awnings transform outdoor areas into uniquely favourite places and whet the appetite for the new "Al Fresco Experience".

#### markilux pergola classic

When it comes to solar and wet weather protection, the markilux pergola classic ranks top. The awning system on slender posts and with lateral guide tracks provides generous shading with an extension of up to 6 metres. At the same time, the markilux pergola defies wind and weather up to Beaufort 6 (wind resistance class 3). You have every opportunity to make your favourite outdoor place your very own with a markilux shadeplus as well as with a multitude of lighting options and different post shapes. No matter how strong the sun shines or the wind blows, with your markilux pergola classic you can enjoy life outdoors at any time.