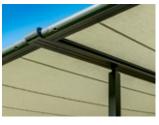

#### Closed full cassette system

The cover disappears completely inside the round cassette, Ø 187 mm, and is ideally protected. The only thing that is more impressive than the look itself is the fact that the technology functions perfectly.

#### markilux tracfix

One of many markilux refinements: the lateral cover guidance system that leaves no gap between the cover and the guide track. Gives an overall better appearance and improves wind stability.