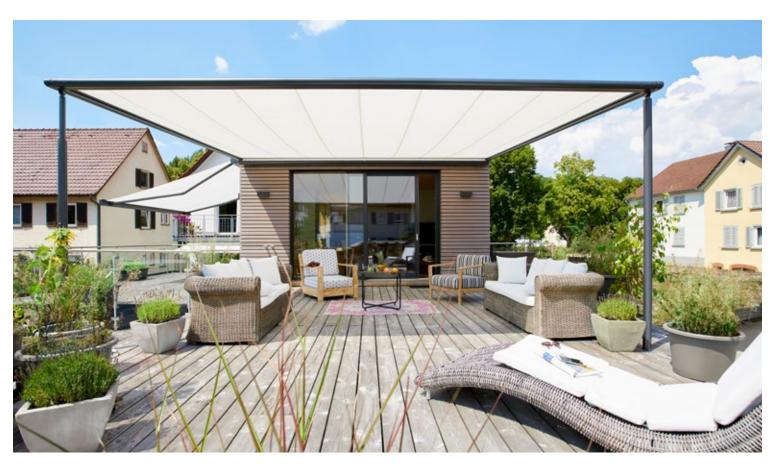

#### markilux pergola classic

When it comes to solar and wet weather protection, the markilux pergola classic ranks top. The awning system on slender posts and with lateral guide tracks provides generous shading with an extension of up to 6 metres. At the same time, the markilux pergola defies wind and weather up to Beaufort 6 (wind resistance class 3). You have every opportunity to make your favourite outdoor place your very own with a markilux shadeplus as well as with a multitude of lighting options and different post shapes. No matter how strong the sun shines or the wind blows, with your markilux pergola classic you can enjoy life outdoors at any time.

#### Closed full cassette system

The cover disappears completely inside the round cassette, Ø 187 mm, and is ideally protected. The only thing that is more impressive than the look itself is the fact that the technology functions perfectly.

#### markilux tracfix

One of many markilux refinements: the lateral cover guidance system that leaves no gap between the cover and the guide track. Gives an overall better appearance and improves wind stability.