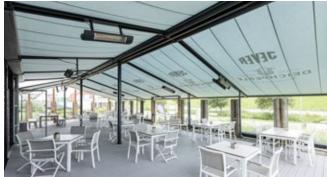

#### markilux infrared heater

Feel the warmth in an instant and enjoy the evening outside for even longer. The infrared halogen lamp stands for direct warmth without a heating-up phase and a pleasant colour temperature. Either as a stand-alone unit (1400 Watt) or installed under your awning (2500 Watt, the latter optionally dimmable in three stages). Always in a top-quality aluminium housing and powder coated in the markilux awning colour.

#### Truly imposing with an impressive appearance

Versatile implementation in varying weather conditions. The LED lighting, heaters and lateral protection options allow the atmosphere to be adapted as the situation requires.