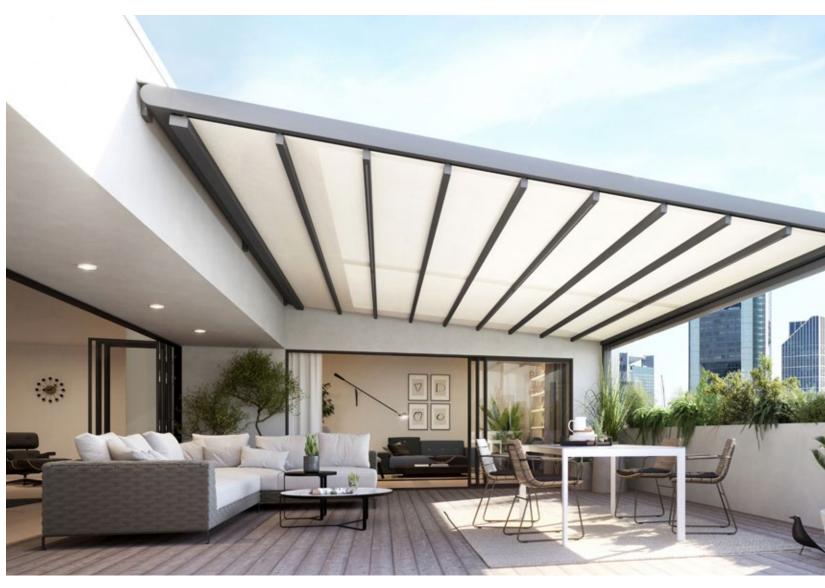

#### markilux pergola awnings

Every single member of the pergola family makes an excellent impression by virtue of its excellent level of quality and comfort. The multi-award-winning pergola awnings transform outdoor areas into uniquely favourite places and whet the appetite for the new "Al Fresco Experience".

#### markilux pergola classic

When it comes to solar and wet weather protection, the markilux pergola classic ranks top. The awning system on slender posts and with lateral guide tracks provides generous shading with an extension of up to 6 metres. At the same time, the markilux pergola defies wind and weather up to Beaufort 6 (wind resistance class 3). You have every opportunity to make your favourite outdoor place your very own with a markilux shadeplus as well as with a multitude of lighting options and different post shapes. No matter how strong the sun shines or the wind blows, with your markilux pergola classic you can enjoy life outdoors at any time.

#### markilux pergola cubic

The design of the new markilux pergola cubic was developed entirely in the spirit of the Dessau Bauhaus philosophy. Functional, clear and timeless contouring on the basis of cubist simplification. In addition to the proven solar protection benefits offered by the pergola, this model integrates itself harmoniously and impressively into today's modern architecture and does not just make a big impression with its high-quality workmanship.

#### markilux pergola compact

The pergola compact unites the graceful shape of the classic pergola with the latest in product design and the most advanced technology. The compact, space-saving awning system on slender support posts and with lateral guide tracks, which always keep the cover taut, is ideal for smaller patios. The markilux pergola compact invites you to lounge and take it easy. Attractive and functional solar protection. Anywhere. For anyone.