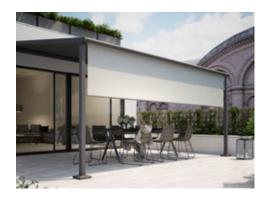

#### markilux pergola compact

The pergola compact unites the graceful shape of the classic pergola with the latest in product design and the most advanced technology. The compact, space-saving awning system on slender support posts and with lateral guide tracks, which always keep the cover taut, is ideal for smaller patios. The markilux pergola compact invites you to lounge and take it easy. Attractive and functional solar protection. Anywhere. For anyone.

#### Pergola awning

max. 450 × 400 cm

#### Options

Shadeplus, lateral wind protection and extra privacy as well as a broad range of convenience and design options, page 16

red<mark>dot</mark> design award winner 2017