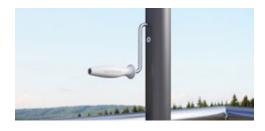

#### Stainless steel crank

Bring the adjustable posts to the desired height in no time at all. Optionally operated by motor.