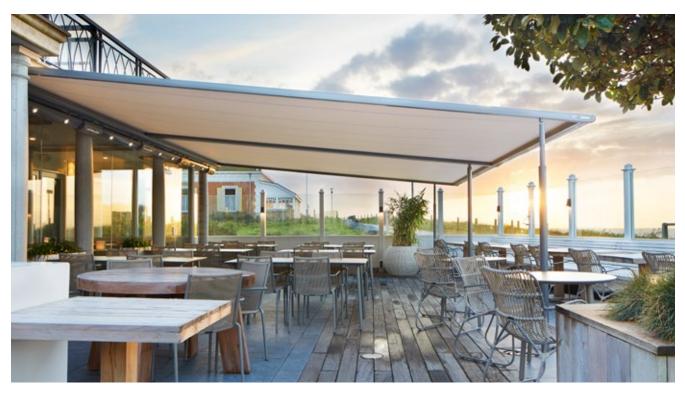

#### markilux pergola stretch

The markilux pergola stretch offers an impressive take on sun and wet weather protection. The cover is perfectly integrated into the minimalistic, high value awning system. The rhythmical, space-saving cover folding technology makes it possible to shade large areas and creates a special and impressive atmosphere. The abundance of optional extras means that the markilux pergola stretch invariably shows itself from its most attractive side.

#### Truly imposing with an impressive appearance

Versatile implementation in varying weather conditions. The LED lighting, heaters and lateral protection options allow the atmosphere to be adapted as the situation requires.