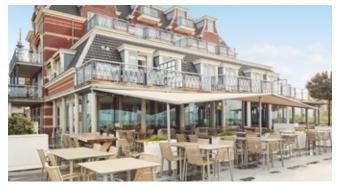

#### Bootshaus KUL Gastro GmbH Mannheim | DE

The restaurant terrace: a highlight whatever the weather. With the pergola stretch, the spacious terrace with a view of the Neckar invites you to linger and celebrate.