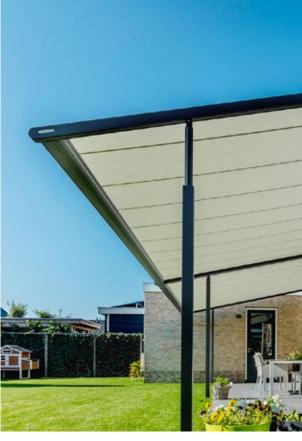

### mx\_pergola classic

# For all those, who have grandiose plans even if it is windy and wet.

#### markilux pergola classic

When it comes to solar and wet weather protection, the markilux pergola classic ranks top. The awning system on slender posts and with lateral guide tracks provides generous shading with an extension of up to 6 metres. At the same time, the markilux pergola defies wind and weather up to Beaufort 6 (wind resistance class 3). You have every opportunity to make your favourite outdoor place your very own with a markilux shadeplus as well as with a multitude of lighting options and different post shapes. No matter how strong the sun shines or the wind blows, with your markilux pergola classic you can enjoy life outdoors at any time.

#### Closed full cassette system

The cover disappears completely inside the round cassette, Ø 187 mm, and is ideally protected. The only thing that is more impressive than the look itself is the fact that the technology functions perfectly.

#### markilux tracfix

One of many markilux refinements: the lateral cover guidance system that leaves no gap between the cover and the guide track. Gives an overall better appearance and improves wind stability.