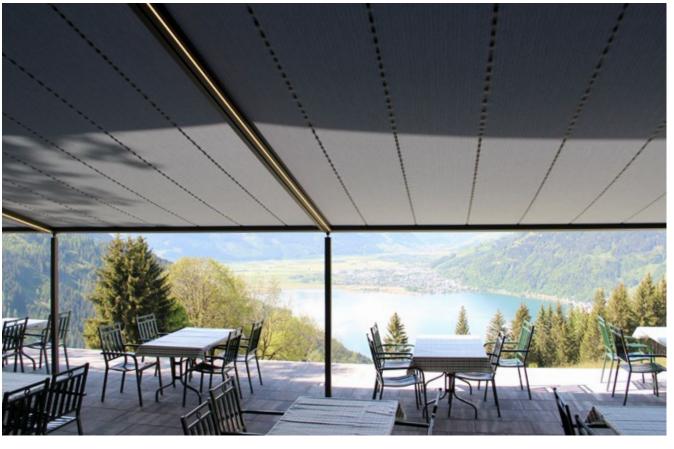

#### markilux pergola stretch

The markilux pergola stretch offers an impressive take on sun and wet weather protection. The cover is perfectly integrated into the minimalistic, high value awning system. The rhythmical, space-saving cover folding technology makes it possible to shade large areas and creates a special and impressive atmosphere. The abundance of optional extras means that the markilux pergola stretch invariably shows itself from its most attractive side.

#### Truly imposing with an impressive appearance

Versatile implementation in varying weather conditions. The LED lighting, heaters and lateral protection options allow the atmosphere to be adapted as the situation requires.

#### Bootshaus KUL Gastro GmbH Mannheim | DE

The restaurant terrace: a highlight whatever the weather. With the pergola stretch, the spacious terrace with a view of the Neckar invites you to linger and celebrate.