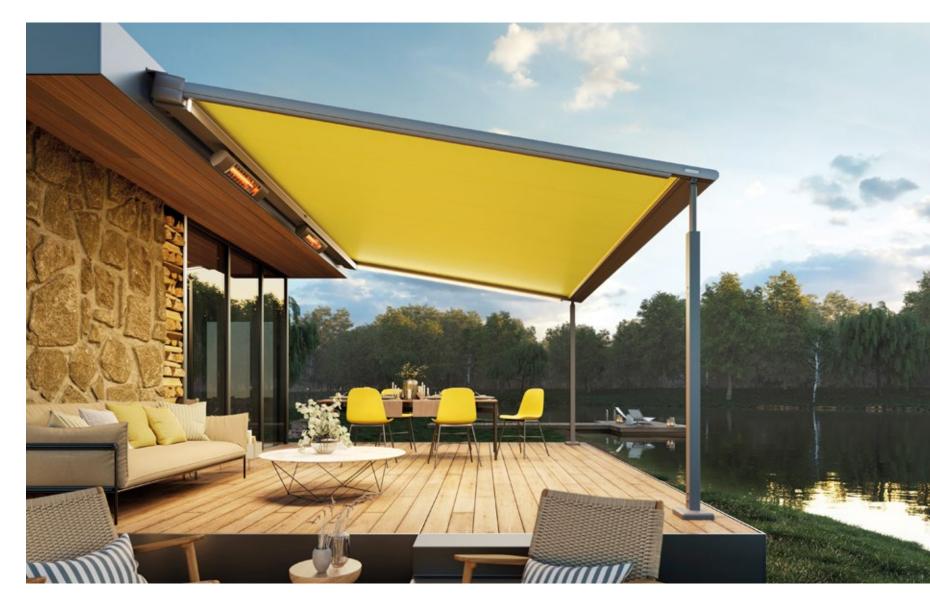

#### markilux infrared heater

Feel the warmth in an instant and enjoy the evening outside for even longer. The infrared halogen lamp stands for direct warmth without a heating-up phase and a pleasant colour temperature. Either as a stand-alone unit (1400 Watt) or installed under your awning (2500 Watt, the latter optionally dimmable in three stages). Always in a top-quality aluminium housing and powder coated in the markilux awning colour.

#### markilux pergola stretch

The markilux pergola stretch offers an impressive take on sun and wet weather protection. The cover is perfectly integrated into the minimalistic, high value awning system. The rhythmical, space-saving cover folding technology makes it possible to shade large areas and creates a special and impressive atmosphere. The abundance of optional extras means that the markilux pergola stretch invariably shows itself from its most attractive side.

#### Truly imposing with an impressive appearance

Versatile implementation in varying weather conditions. The LED lighting, heaters and lateral protection options allow the atmosphere to be adapted as the situation requires.