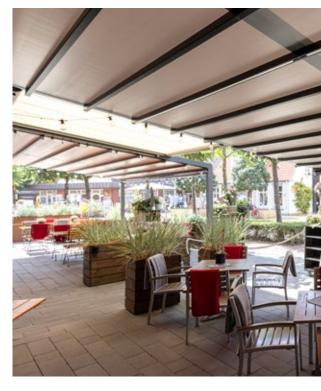

#### LandHotel Kolb Haus im Ennstal | AT

The markilux syncra with four pergola awnings blends in perfectly with the natural environment.

Dorf 8 Sankt Peter-Ording | DE

The markilux pergola stretch as a coupled unit offers plenty of space for numerous guests.