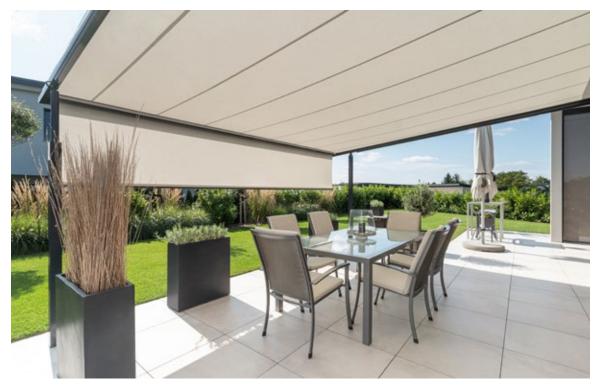

#### markilux pergola stretch

The markilux pergola stretch offers an impressive take on sun and wet weather protection. The cover is perfectly integrated into the minimalistic, high value awning system. The rhythmical, space-saving cover folding technology makes it possible to shade large areas and creates a special and impressive atmosphere. The abundance of optional extras means that the markilux pergola stretch invariably shows itself from its most attractive side.

#### Pergola awning

max. 700 × 700 cm

#### Options

LED Line in the cover support profiles, cross-beam with heaters and / or LED lighting, vertical cassette roller blinds, lateral wind protection and privacy screen as well as many more comfort and design options