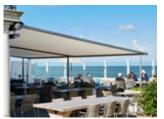

#### markilux pergola stretch

The markilux pergola stretch offers an impressive take on sun and wet weather protection. The cover is perfectly integrated into the minimalistic, high value awning system. The rhythmical, space-saving cover folding technology makes it possible to shade large areas and creates a special and impressive atmosphere. The abundance of optional extras means that the markilux pergola stretch invariably shows itself from its most attractive side.

#### Pergola awning

max. 700 × 700 cm

#### Options

LED Line in the cover support profiles, cross-beam with heaters and / or LED lighting, vertical cassette roller blinds, lateral wind protection and privacy screen as well as many more comfort and design options