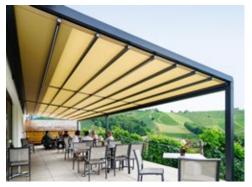

#### markilux pergola awnings

Every single member of the pergola family makes an excellent impression by virtue of its excellent level of quality and comfort. The multi-award-winning pergola awnings transform outdoor areas into uniquely favourite places and whet the appetite for the new "Al Fresco Experience".

#### markilux pergola classic

When it comes to solar and wet weather protection, the markilux pergola classic ranks top. The awning system on slender posts and with lateral guide tracks provides generous shading with an extension of up to 6 metres. At the same time, the markilux pergola defies wind and weather up to Beaufort 6 (wind resistance class 3). You have every opportunity to make your favourite outdoor place your very own with a markilux shadeplus as well as with a multitude of lighting options and different post shapes. No matter how strong the sun shines or the wind blows, with your markilux pergola classic you can enjoy life outdoors at any time.