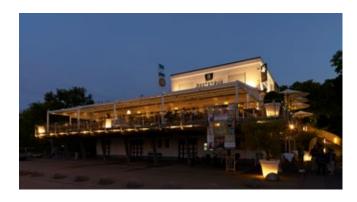

#### Bootshaus KUL Gastro GmbH Mannheim | DE

The restaurant terrace: a highlight whatever the weather. With the pergola stretch, the spacious terrace with a view of the Neckar invites you to linger and celebrate.