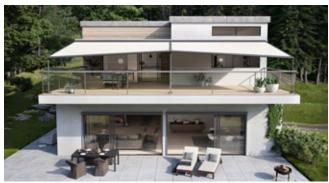

#### markilux pergola stretch

The markilux pergola stretch offers an impressive take on sun and wet weather protection. The cover is perfectly integrated into the minimalistic, high value awning system. The rhythmical, space-saving cover folding technology makes it possible to shade large areas and creates a special and impressive atmosphere. The abundance of optional extras means that the markilux pergola stretch invariably shows itself from its most attractive side.

#### Pergola awning

max. 700 × 700 cm