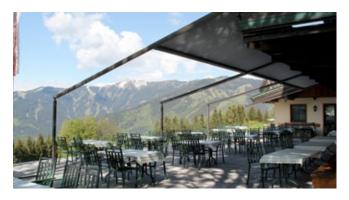

#### LandHotel Kolb Haus im Ennstal | AT

The markilux syncra with four pergola awnings blends in perfectly with the natural environment.

Dorf 8 Sankt Peter-Ording | DE

The markilux pergola stretch as a coupled unit offers plenty of space for numerous guests.