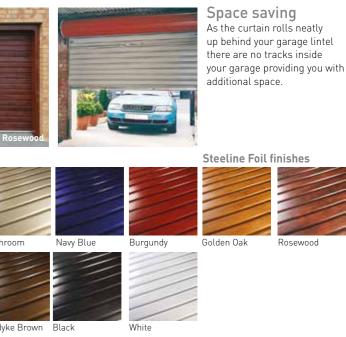

### Steeline roller doors

Cardale Steeline roller doors are a design proven for exceptional durability and long term performance. Simple, clean lines and an excellent colour choice are just part of the appeal of the Steeline door. Steeline roller doors are bespoke and made to order.

### **Steeline Foil finishes**

Vandvke Brown