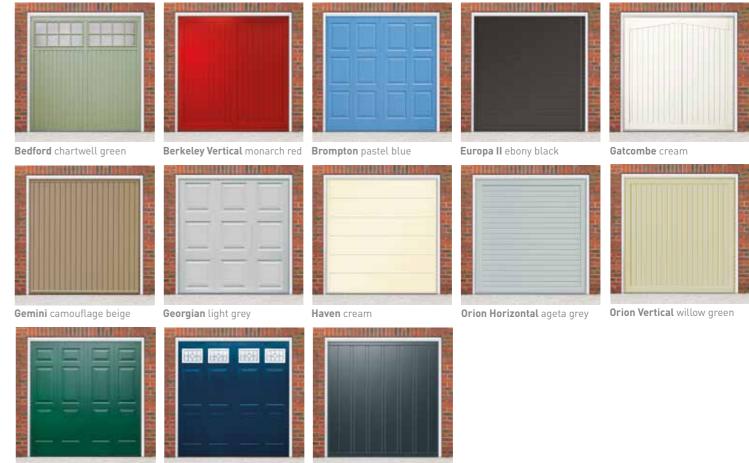

## Fully finished coloured steel doors

These doors are factory finished in deep textured paint to one of twenty two classic colours, plus white. The deep textured paint finish is incredibly durable and resistant to scuffing and comes with a ten year guarantee. Cardale up and over doors are bespoke and made to order. Frame can be matched to the colour of the door, or supplied white as standard. Black Cardale handle fitted as standard.

#### Cardale steel door colour range

Cardale fully finished garage doors and Cardale Secured by Design doors are available in your choice of these fantastic colours.

01582 563777

www.cardale.co.uk

Signal Grey RAL7004