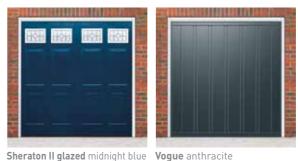

Sheraton II glazed (steel)

Berkeley vertical (timber Futura) Burley (timber Futura)

Gatcombe (timber Futura)