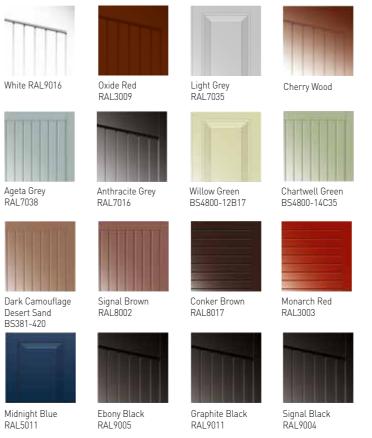

#### Cardale steel door colour range

Cardale fully finished garage doors and Cardale Secured by Design doors are available in your choice of these fantastic colours.

01582 563777

www.cardale.co.uk

Signal Grey RAL7004

Balmoral Green RAI 6005

Pastel Blue RAL5024

Fir Green RAL6009

RAL6013

Camouflage Beige BS381-389

Oxford Blue RAL5013