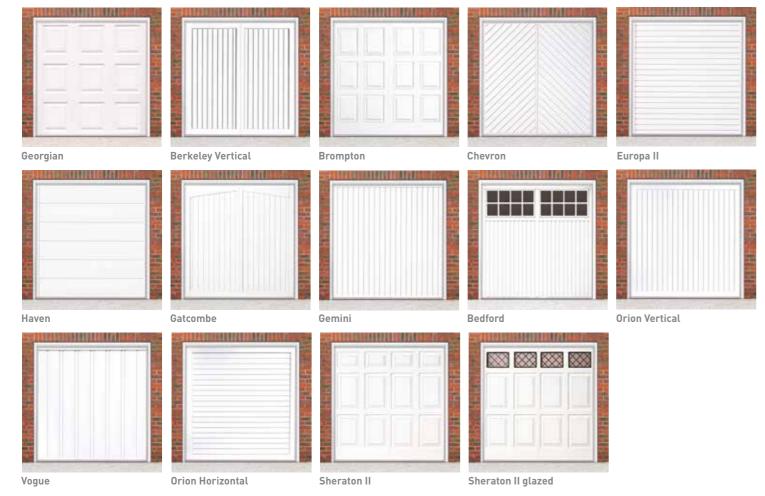

## White powder coated pre-finished steel doors

Cardale corrosion resistant garage doors, manufactured in Britain from premium grade galvanised steel and finished in white primer for easy finishing to the colour of your choice. Cardale up and over doors are bespoke and made to order.

## Fully finished coloured steel doors

These doors are factory finished in deep textured paint to one of twenty two classic colours, plus white. The deep textured paint finish is incredibly durable and resistant to scuffing and comes with a ten year guarantee. Cardale up and over doors are bespoke and made to order. Frame can be matched to the colour of the door, or supplied white as standard. Black Cardale handle fitted as standard.