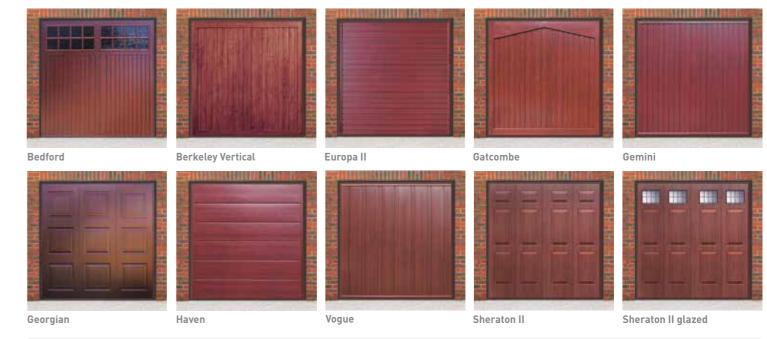

## Rosewood finished steel doors

The Cardale Rosewood finishes are a smooth woodgrain that are an excellent match to the popular UPVC door and window finishes. Cardale Rosewood doors are bespoke and made to order.

Black Cardale handle fitted on each door unless otherwise specified. The optional Rosewood chassis frame is Cherry, a perfect match for the Rosewood door finish.