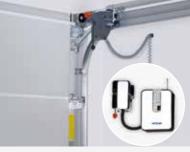

#### Cardale DC800T

Traction force 800N, for doors up to 5000 x 2438 high ( $\rightarrow$ 90kg)

Sectional door operators

The Sectional Door operator system offers maximum convenience during operation and installation. It is integrated into the side garage door track - either on the left or the right depending on the structural conditions. No ceiling assembly is required and any installation problems are ruled out from the outset.

### 2 Command Transmitters

- Up to two applications possible
- Modern, compact design
- LED built-in light

#### Each Cardale operator is supplied with two transmitters