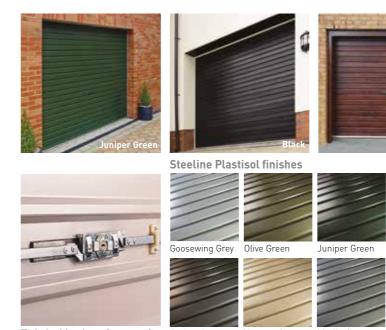

### Steeline roller doors

Cardale Steeline roller doors are a design proven for exceptional durability and long term performance. Simple, clean lines and an excellent colour choice are just part of the appeal of the Steeline door. Steeline roller doors are bespoke and made to order.

Twin locking bars for security Anthracite