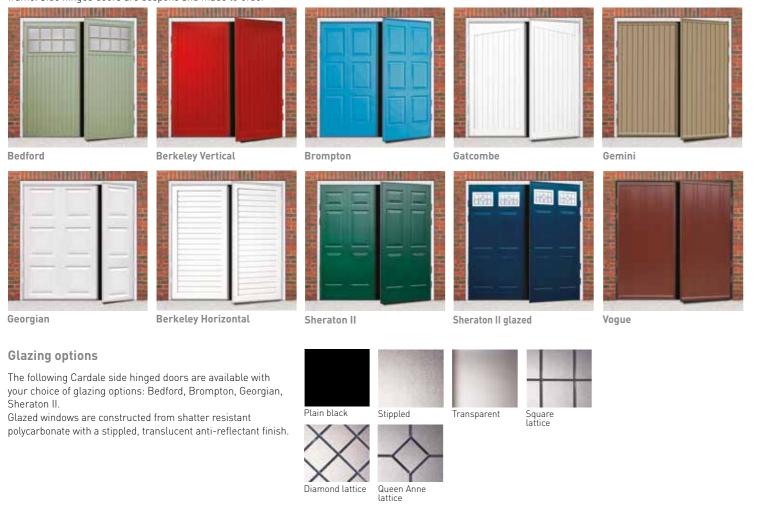

### Side hinged steel doors

Cardale side hinged doors offer the following features: Centre overlap to help prevent forced entry and reduce draughts. High security Euro profile mortice lock. Twin shoot bolts top and bottom for added security. Stays to prevent the door opening further than 110 degrees. All side hinged doors are supplied complete with a 65mm frame. Side hinged doors are bespoke and made to order