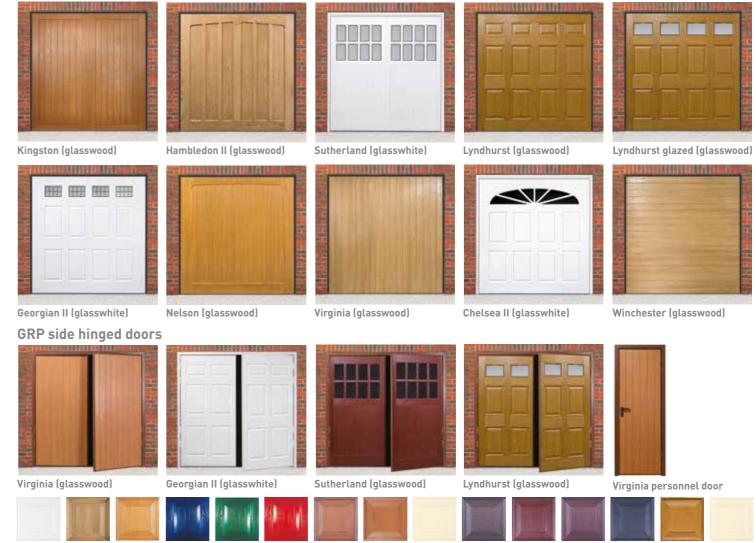

#### **GRP** doors

With the same strength to weight ratio as steel this composite material is incredibly robust and is used in the yachting industry due to its durability against the ravaging effects of corrosive weather. Available in low maintenance high gloss white and incredibly lifelike timbergrain effect woodtones, these doors are virtually maintenance free.

### **GRP** doors

A luxury range of low maintenance GRP garage doors exclusively available from Cardale. With the same strength to weight ratio as steel this composite material is incredibly robust and is used in the yachting industry due to its durability against the ravaging effects of corrosive weather. Available in low maintenance high gloss white or magnolia and incredibly lifelike timbergrain effect woodtones, these doors are virtually maintenance free. GRP doors are bespoke and made to order.

### Side hinged steel doors

Cardale side hinged doors offer the following features: Centre overlap to help prevent forced entry and reduce draughts. High security Euro profile mortice lock. Twin shoot bolts top and bottom for added security. Stays to prevent the door opening further than 110 degrees. All side hinged doors are supplied complete with a 65mm frame. Side hinged doors are bespoke and made to order