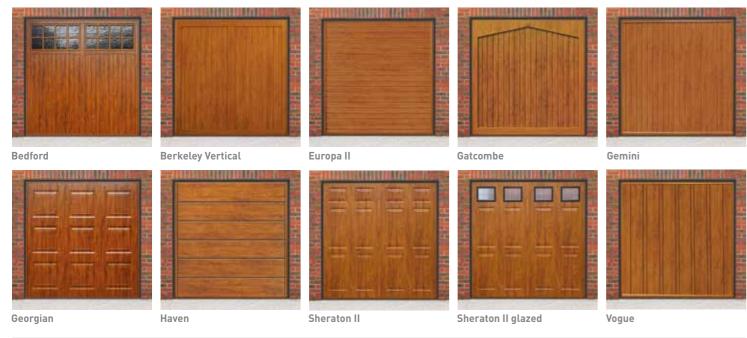

## Golden Oak finished steel doors

The Cardale Golden Oak finishes are a smooth woodgrain that is an excellent match to the popular UPVC door and window finishes. Cardale Golden Oak doors are bespoke and made to order.

Black Cardale handle fitted on each door unless otherwise specified. The optional Golden Oak chassis frame is RAL8003, to match the Golden Oak door.