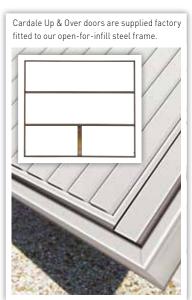

### Factory finished steel fixing frame

Cardale Up & Over garage doors are supplied with an optional prehung factory finished steel fixing frame, which makes installation simple and eliminates the need for a timber frame.

Frames are supplied as standard in white, colour matched frames are also available.

The Rosewood chassis frame is supplied in Cherry, Golden Oak chassis frame is RAL8003.