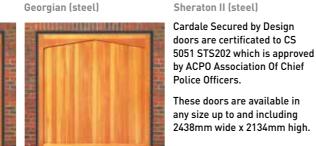

### Cardale Secured by Design doors

Official Police Security Initiative

Cardale Secured by Design garage doors have spring assisted retractable action for smooth running. Cardale Secured by Design garage doors can only be supplied in a pre-hung factory finished steel fixing frame, which makes

installation simple and eliminates the need for a timber frame. These frames are supplied as standard in white, however colour matched frames are also available.

Supplied with our black "D" handle. Secured by Design doors are bespoke and made to order.

Sheraton II glazed (steel)

Berkeley vertical (timber Futura) Burley (timber Futura)

Gatcombe (timber Futura)