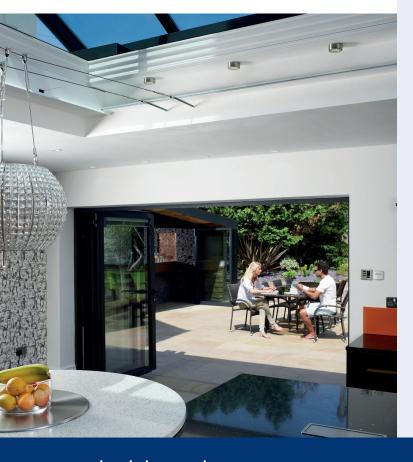

## Plus**Fold**

Bespoke Aluminium Bi-fold Door Systems

A European designed system offering above ground bottom running with multiple threshold options. The hardware and system are bespoke designed to give maximum carry capacity, whilst offering slim sightlines, oversized doors and minimum profiles.

The system is easily installed, the doors can open in or out using the same profiles, the sash and outer frame are both the same depth and give excellent thermal values. It is a truly inline system with bespoke hardware resulting in a high performance and very desirable, attractive door.