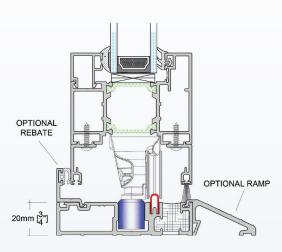

## Product Detail Drawings >

Standard threshold detail

Low threshold detail

Head detail

Intermediate detail integrated lock

Outer frame detail with adjustable jambs

Units 14-18 Moor Park Industrial Centre Tolpits Lane, Watford Hertfordshire, WD18 9EZ T 01923 225855
F 01923 256106
E sales@apluswindows.co.uk
www.apluswindows.co.uk