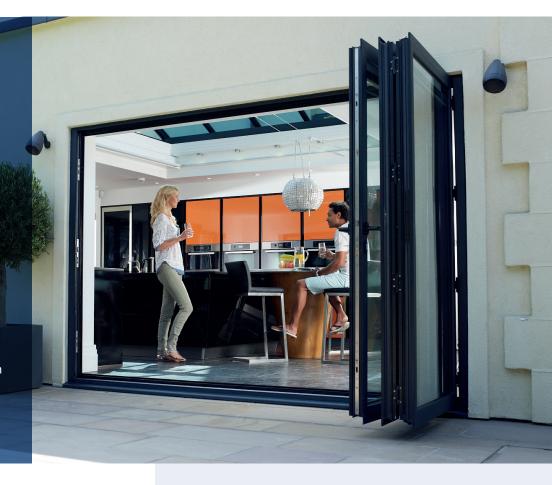

## Plus**Fold**

Bespoke Aluminium Bi-fold Door Systems

A European designed system offering above ground bottom running with multiple threshold options. The hardware and system are bespoke designed to give maximum carry capacity, whilst offering slim sightlines, oversized doors and minimum profiles.

The system is easily installed, the doors can open in or out using the same profiles, the sash and outer frame are both the same depth and give excellent thermal values. It is a truly inline system with bespoke hardware resulting in a high performance and very desirable, attractive door.