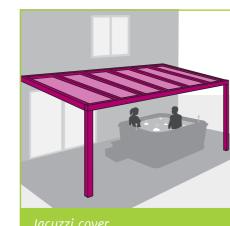

## getting more from the great outdoors

Whether you want to wander into the garden with your children or open a book

on the patio, with the Piazza roof you'll never have to worry about the weather.

You can plan a family garden party, or a barbeque with friends, without fearing

you'll have to cancel at the last minute. Protect items of value from the elements

- Shelter from the rain and protection from the sun
- Easy to clean and maintain
- Adds value to your home
- Optional heating and lighting