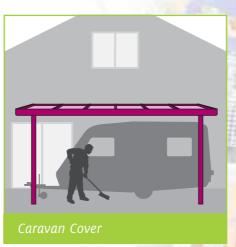

you'll have to cancel at the last minute. Protect items of value from the elements

- Shelter from the rain and protection from the sun
- Easy to clean and maintain
- Adds value to your home
- Optional heating and lighting