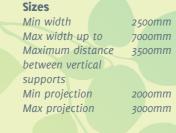

Peace of mind

Both our polycarbonate and glass\* roofing offers, UV protection and is fully waterproof, perfect for all weathers. The Piazza Roof spans a maximum width of 7000mm making it ideal for large spaces or as a covered walkway.