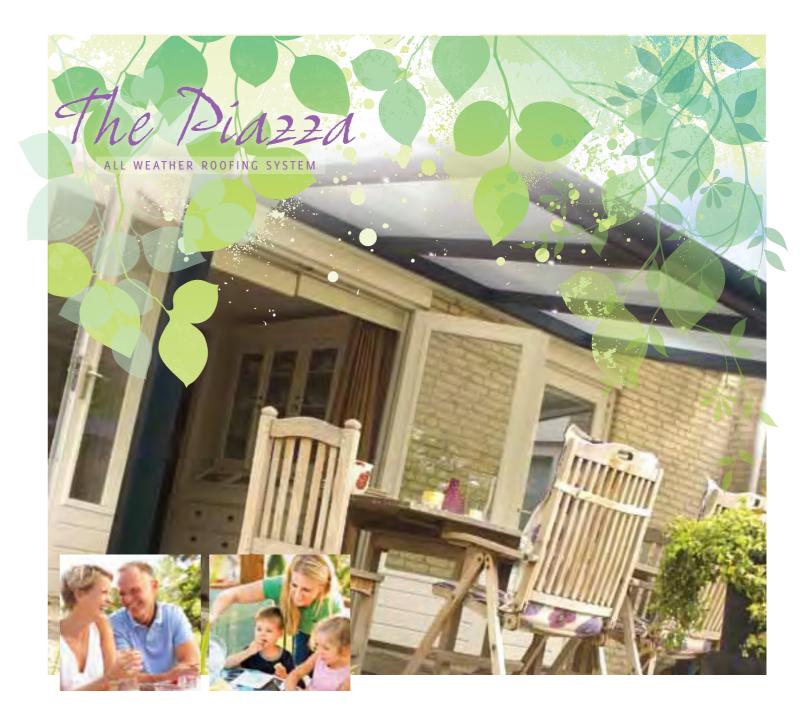

## getting more from the great outdoors

Whether you want to wander into the garden with your children or open a book

on the patio, with the Piazza roof you'll never have to worry about the weather.

You can plan a family garden party, or a barbeque with friends, without fearing

you'll have to cancel at the last minute. Protect items of value from the elements

- Shelter from the rain and protection from the sun
- Easy to clean and maintain
- Adds value to your home
- Optional heating and lighting