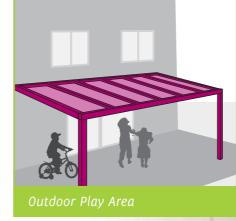

## getting more from the great outdoors

Whether you want to wander into the garden with your children or open a book

on the patio, with the Piazza roof you'll never have to worry about the weather.

You can plan a family garden party, or a barbeque with friends, without fearing

you'll have to cancel at the last minute. Protect items of value from the elements

- Shelter from the rain and protection from the sun
- Easy to clean and maintain
- Adds value to your home
- Optional heating and lighting