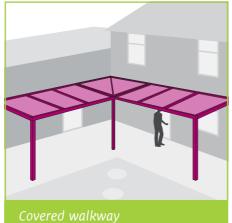

Peace of mind

Both our polycarbonate and glass\* roofing offers, UV protection and is fully waterproof, perfect for all weathers. The Piazza Roof spans a maximum width of 7000mm making it ideal for large spaces or as a covered walkway.