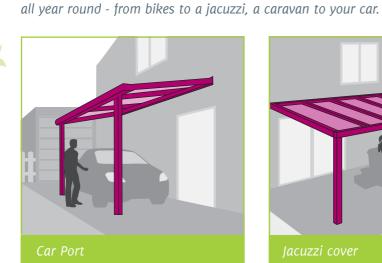

## getting more from the great outdoors

Whether you want to wander into the garden with your children or open a book

on the patio, with the Piazza roof you'll never have to worry about the weather.

You can plan a family garden party, or a barbeque with friends, without fearing

you'll have to cancel at the last minute. Protect items of value from the elements

- Shelter from the rain and protection from the sun
- Easy to clean and maintain
- Adds value to your home
- Optional heating and lighting