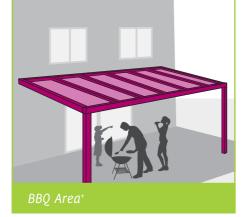

## getting more from the great outdoors

Whether you want to wander into the garden with your children or open a book

on the patio, with the Piazza roof you'll never have to worry about the weather.

You can plan a family garden party, or a barbeque with friends, without fearing

you'll have to cancel at the last minute. Protect items of value from the elements

- Shelter from the rain and protection from the sun
- Easy to clean and maintain
- Adds value to your home
- Optional heating and lighting