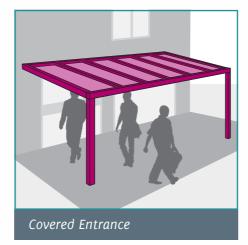

## Making more from the great outdoors

With the Piazza you can get more value from your outdoor space. Create a place to meet in the fresh air, cover an exposed walkway, or invest in a more welcoming entrance for your customers. The Piazza offers you the chance to get the most from your unused business space, giving you a permanent and stylish cover for your customers, whilst protecting them from rain and the sun.