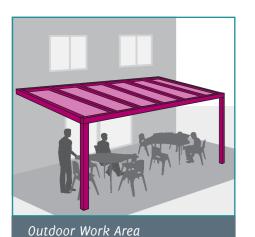

## Making more from the great outdoors

With the Piazza you can get more value from your outdoor space. Create a place to meet in the fresh air, cover an exposed walkway, or invest in a more welcoming entrance for your customers. The Piazza offers you the chance to get the most from your unused business space, giving you a permanent and stylish cover for your customers, whilst protecting them from rain and the sun.