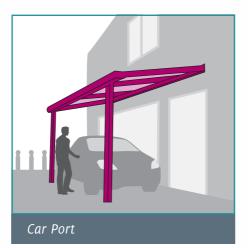

## Making more from the great outdoors

With the Piazza you can get more value from your outdoor space. Create a place to meet in the fresh air, cover an exposed walkway, or invest in a more welcoming entrance for your customers. The Piazza offers you the chance to get the most from your unused business space, giving you a permanent and stylish cover for your customers, whilst protecting them from rain and the sun.