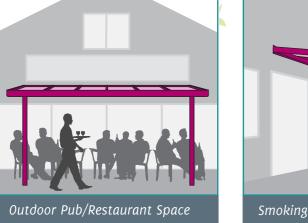

## Making more from the great outdoors

With the Piazza you can get more value from your outdoor space. Create a place to meet in the fresh air, cover an exposed walkway, or invest in a more welcoming entrance for your customers. The Piazza offers you the chance to get the most from your unused business space, giving you a permanent and stylish cover for your customers, whilst protecting them from rain and the sun.