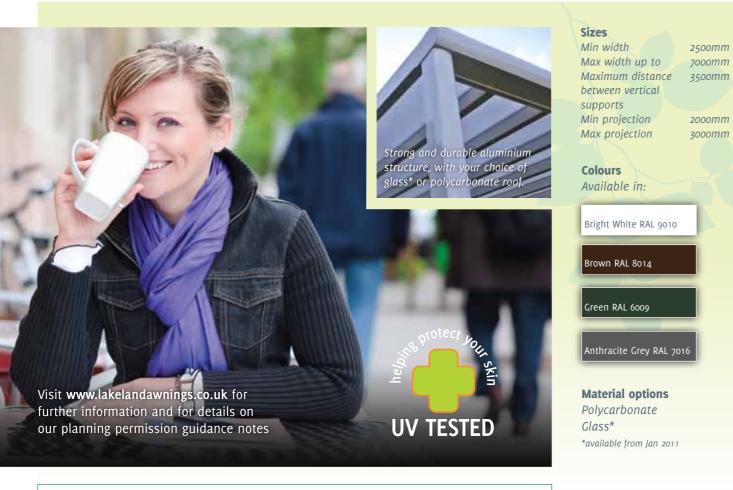

## Peace of mind

Both our polycarbonate and glass\* roofing offers, UV protection and is fully waterproof, perfect for all weathers. The Piazza Roof spans a maximum width of 7000mm making it ideal for large spaces or as a covered walkway.