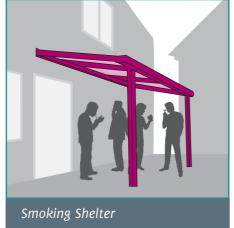

## Making more from the great outdoors

With the Piazza you can get more value from your outdoor space. Create a place to meet in the fresh air, cover an exposed walkway, or invest in a more welcoming entrance for your customers. The Piazza offers you the chance to get the most from your unused business space, giving you a permanent and stylish cover for your customers, whilst protecting them from rain and the sun.