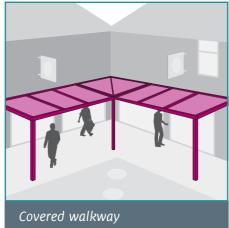

## Making more from the great outdoors

With the Piazza you can get more value from your outdoor space. Create a place to meet in the fresh air, cover an exposed walkway, or invest in a more welcoming entrance for your customers. The Piazza offers you the chance to get the most from your unused business space, giving you a permanent and stylish cover for your customers, whilst protecting them from rain and the sun.

## Peace of mind

Both our polycarbonate and glass\* roofing offers, UV protection and is fully waterproof, perfect for all weathers. The Piazza Roof spans a maximum width of 7000mm making it ideal for large spaces or as a covered walkway.