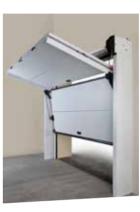

### MOVE TO SPACE

Overlap is an innovative sectional door thanks to its original opening system that doesn't require ceiling tracks and reduces by 50% the internal protrusion. With Overlap the space inside the garage is best used and the door clearance is optimized, both in height and in width. Just a 200 mm headroom is required. Overlap is equipped with the SilMotion operator embedded in the head-bar. This system operates the doors without visible ceiling tracks. The door raises, folds in half, turns below the ceiling, split in two sections and the lower one slides below the upper one.

### **MOTORISATION**

The Overlap sectional door is equipped with the SilMotion operator, which works for all garage door sizes available in the catalog. SilMotion, projected and developed by Silvelox, is outright innovative thanks to the electronic management and the double magnetic clutch transmission system that reduce consumption and enhance safety standard. SilMotion is completely integrated in the headbar, therefore the internal side results clean and it does not reduce the door clearance. Moreover, SilMotion can be connected to alarm system and home automation and it's possible to diagnose the mechanics through a Bluetooth application, too. In case of power failure or of a malfunction, the operator can be automatically disengaged and it is possible to operate the door manually. OVERLAP ensure the highest safety standards due to SilMotion and other two unique systems: SilRoll and SilHook. For automatic door operation, two or four channel remote controls are available. The LED courtesy light is integrated in the electronic card embedded in the head-bar.