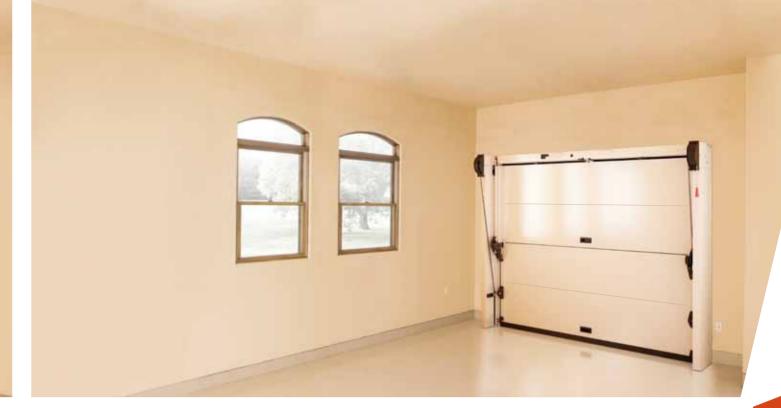

4 INTERNAL SIDE

The multiple horizontal sections architecture involves the use of visible hinges and hardware. TRADITIONAL SECTIONAL DOOR

OVERLAP SECTIONAL DOOR

WHY CHOOSE OVERLAP TRACKLESS

This is the main feature that makes OVERLAP unique. Thanks to its supporting frame and its two overlapping sections, unpleasant ceiling tracks are not necessary.

**INVISIBLE OPERATOR** 

The operator is completely hidden inside the headbar; it does not require sliding bars and it does not need additional space.

COUNTERBALANCE SYSTEM

The two sections are balanced by means of a counterweight system. Parts subject to wear are minimized.

INTERNAL SIDE

Due to the unique architecture, the internal side results clean with no hardware.