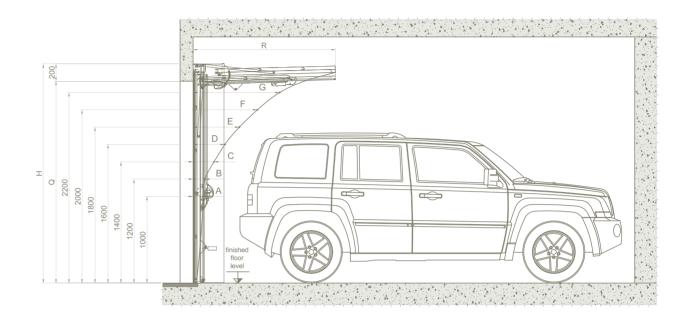

### DOOR CLEARANCE

measures in mm

|          |         | Finished floor level |      |      |      |      |      |      |      |
|----------|---------|----------------------|------|------|------|------|------|------|------|
| Over all | Door    | А                    | В    | C    | D    | Е    | F    | G    | D    |
| frame    | opening | 1000                 | 1200 | 1400 | 1600 | 1800 | 2000 | 2200 | R    |
| 2130     | 1930    | 127                  | 158  | 277  | 445  | 674  | 1    | /    | 1245 |
| 2180     | 1980    | 126                  | 154  | 272  | 435  | 653  | /    | /    | 1295 |
| 2230     | 2030    | 125                  | 151  | 268  | 426  | 632  | /    | /    | 1345 |
| 2280     | 2080    | 123                  | 147  | 263  | 416  | 610  | /    | /    | 1395 |
| 2330     | 2130    | 122                  | 143  | 258  | 406  | 589  | 827  | /    | 1445 |
| 2380     | 2180    | 121                  | 142  | 254  | 396  | 576  | 741  | /    | 1495 |
| 2430     | 2230    | 120                  | 141  | 251  | 387  | 562  | 706  | /    | 1545 |
| 2480     | 2280    | 118                  | 139  | 247  | 377  | 549  | 670  | /    | 1595 |
| 2530     | 2330    | 117                  | 138  | 243  | 367  | 535  | 635  | 896  | 1645 |
| 2580     | 2380    | 131                  | 148  | 170  | 278  | 412  | 603  | 847  | 1464 |
| 2630     | 2430    | 130                  | 147  | 168  | 272  | 405  | 590  | 820  | 1515 |
| 2680     | 2480    | 129                  | 146  | 166  | 267  | 399  | 577  | 793  | 1565 |
| 2730     | 2530    | 128                  | 144  | 165  | 262  | 394  | 564  | 766  | 1614 |
| 2780     | 2580    | 127                  | 143  | 163  | 257  | 388  | 551  | 739  | 1664 |
| 2830     | 2630    | 127                  | 142  | 162  | 253  | 383  | 539  | 726  | 1714 |
| 2880     | 2680    | 126                  | 141  | 160  | 249  | 377  | 527  | 714  | 1764 |
| 2930     | 2730    | 126                  | 140  | 159  | 245  | 372  | 514  | 701  | 1814 |
| 2980     | 2780    | 125                  | 139  | 157  | 241  | 366  | 502  | 688  | 1864 |