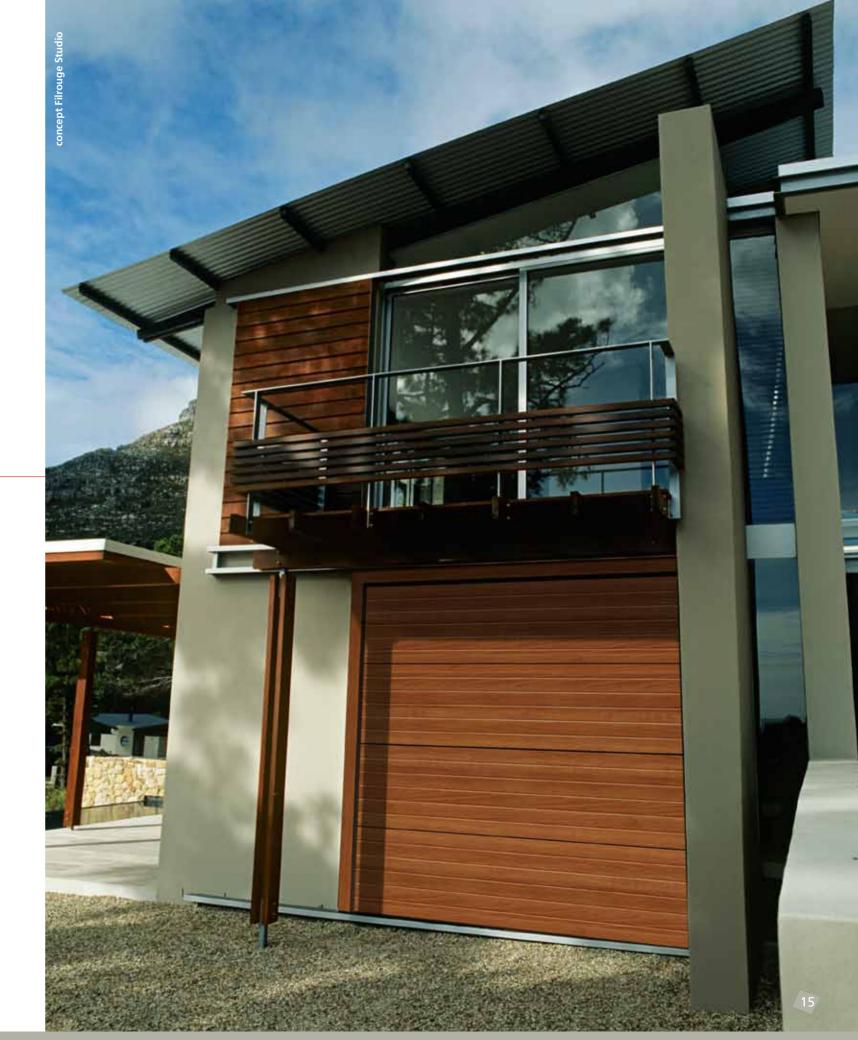

### MOVE TO SPACE

Overlap is an innovative sectional door thanks to its original opening system that doesn't require ceiling tracks and reduces by 50% the internal protrusion. With Overlap the space inside the garage is best used and the door clearance is optimized, both in height and in width. Just a 200 mm headroom is required. Overlap is equipped with the SilMotion operator embedded in the head-bar. This system operates the doors without visible ceiling tracks. The door raises, folds in half, turns below the ceiling, split in two sections and the lower one slides below the upper one.

4 INTERNAL SIDE

The multiple horizontal sections architecture involves the use of visible hinges and hardware. TRADITIONAL SECTIONAL DOOR

OVERLAP SECTIONAL DOOR

WHY CHOOSE OVERLAP TRACKLESS

This is the main feature that makes OVERLAP unique. Thanks to its supporting frame and its two overlapping sections, unpleasant ceiling tracks are not necessary.

INTERNAL SIDE

Due to the unique architecture, the internal side results clean with no hardware.