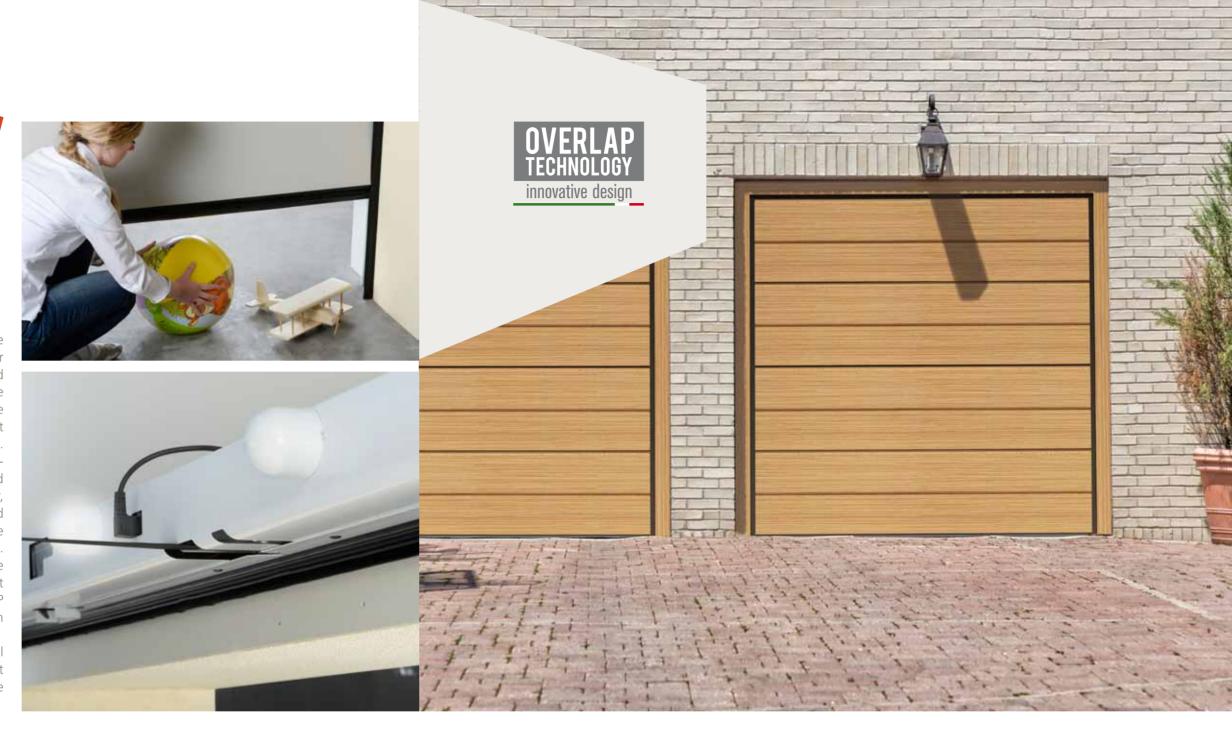

### MOVE TO SPACE

Overlap is an innovative sectional door thanks to its original opening system that doesn't require ceiling tracks and reduces by 50% the internal protrusion. With Overlap the space inside the garage is best used and the door clearance is optimized, both in height and in width. Just a 200 mm headroom is required. Overlap is equipped with the SilMotion operator embedded in the head-bar. This system operates the doors without visible ceiling tracks. The door raises, folds in half, turns below the ceiling, split in two sections and the lower one slides below the upper one.

### **MOTORISATION**

The Overlap sectional door is equipped with the SilMotion operator, which works for all garage door sizes available in the catalog. SilMotion, projected and developed by Silvelox, is outright innovative thanks to the electronic management and the double magnetic clutch transmission system that reduce consumption and enhance safety standard. SilMotion is completely integrated in the headbar, therefore the internal side results clean and it does not reduce the door clearance. Moreover, SilMotion can be connected to alarm system and home automation and it's possible to diagnose the mechanics through a Bluetooth application, too. In case of power failure or of a malfunction, the operator can be automatically disengaged and it is possible to operate the door manually. OVERLAP ensure the highest safety standards due to SilMotion and other two unique systems: SilRoll and SilHook. For automatic door operation, two or four channel remote controls are available. The LED courtesy light is integrated in the electronic card embedded in the head-bar.

### **COLOURS**

Overlap is made by 40 mm thick PU insulated sandwich panels with metal coat, available in a wide combination of colors and surfacing. It's possible to choose the 12 RAL standard colors, RAL colors on your own choice or realize the wood-like in the 4 standard wood colors.