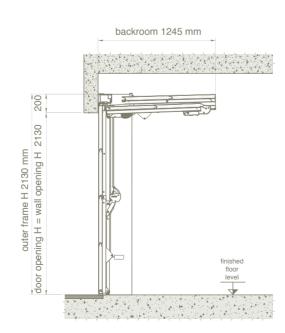

# INSTALLATION TYPE BETWEEN WALL INSTALLATION

### INSTALLATION TYPE

# BEHIND WALL INSTALLATION

### DOOR CLEARANCE

measures in mm

|          |         | Finished floor level |      |      |      |      |      |      |      |
|----------|---------|----------------------|------|------|------|------|------|------|------|
| Over all | Door    | А                    | В    | C    | D    | Е    | F    | G    | D    |
| frame    | opening | 1000                 | 1200 | 1400 | 1600 | 1800 | 2000 | 2200 | R    |
| 2130     | 1930    | 127                  | 158  | 277  | 445  | 674  | 1    | /    | 1245 |
| 2180     | 1980    | 126                  | 154  | 272  | 435  | 653  | /    | /    | 1295 |
| 2230     | 2030    | 125                  | 151  | 268  | 426  | 632  | /    | /    | 1345 |
| 2280     | 2080    | 123                  | 147  | 263  | 416  | 610  | /    | /    | 1395 |
| 2330     | 2130    | 122                  | 143  | 258  | 406  | 589  | 827  | /    | 1445 |
| 2380     | 2180    | 121                  | 142  | 254  | 396  | 576  | 741  | /    | 1495 |
| 2430     | 2230    | 120                  | 141  | 251  | 387  | 562  | 706  | /    | 1545 |
| 2480     | 2280    | 118                  | 139  | 247  | 377  | 549  | 670  | /    | 1595 |
| 2530     | 2330    | 117                  | 138  | 243  | 367  | 535  | 635  | 896  | 1645 |
| 2580     | 2380    | 131                  | 148  | 170  | 278  | 412  | 603  | 847  | 1464 |
| 2630     | 2430    | 130                  | 147  | 168  | 272  | 405  | 590  | 820  | 1515 |
| 2680     | 2480    | 129                  | 146  | 166  | 267  | 399  | 577  | 793  | 1565 |
| 2730     | 2530    | 128                  | 144  | 165  | 262  | 394  | 564  | 766  | 1614 |
| 2780     | 2580    | 127                  | 143  | 163  | 257  | 388  | 551  | 739  | 1664 |
| 2830     | 2630    | 127                  | 142  | 162  | 253  | 383  | 539  | 726  | 1714 |
| 2880     | 2680    | 126                  | 141  | 160  | 249  | 377  | 527  | 714  | 1764 |
| 2930     | 2730    | 126                  | 140  | 159  | 245  | 372  | 514  | 701  | 1814 |
| 2980     | 2780    | 125                  | 139  | 157  | 241  | 366  | 502  | 688  | 1864 |