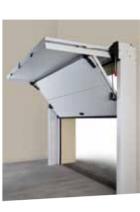

### MOVE TO SPACE

Overlap is an innovative sectional door thanks to its original opening system that doesn't require ceiling tracks and reduces by 50% the internal protrusion. With Overlap the space inside the garage is best used and the door clearance is optimized, both in height and in width. Just a 200 mm headroom is required. Overlap is equipped with the SilMotion operator embedded in the head-bar. This system operates the doors without visible ceiling tracks. The door raises, folds in half, turns below the ceiling, split in two sections and the lower one slides below the upper one.

### **MOTORISATION**

The Overlap sectional door is equipped with the SilMotion operator, which works for all garage door sizes available in the catalog. SilMotion, projected and developed by Silvelox, is outright innovative thanks to the electronic management and the double magnetic clutch transmission system that reduce consumption and enhance safety standard. SilMotion is completely integrated in the headbar, therefore the internal side results clean and it does not reduce the door clearance. Moreover, SilMotion can be connected to alarm system and home automation and it's possible to diagnose the mechanics through a Bluetooth application, too. In case of power failure or of a malfunction, the operator can be automatically disengaged and it is possible to operate the door manually. OVERLAP ensure the highest safety standards due to SilMotion and other two unique systems: SilRoll and SilHook. For automatic door operation, two or four channel remote controls are available. The LED courtesy light is integrated in the electronic card embedded in the head-bar.