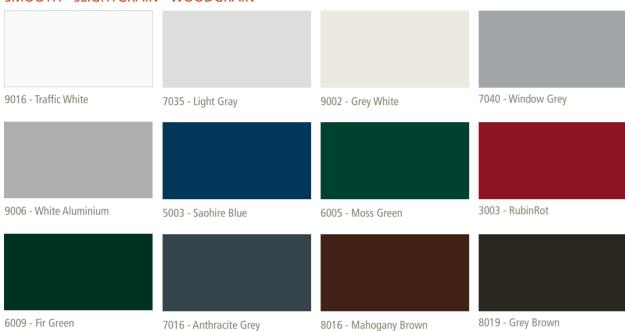

### **COLOURS**

Overlap is made by 40 mm thick PU insulated sandwich panels with metal coat, available in a wide combination of colors and surfacing. It's possible to choose the 12 RAL standard colors, RAL colors on your own choice or realize the wood-like in the 4 standard wood colors.

#### SMOOTH - SLIGHTGRAIN - WOODGRAIN