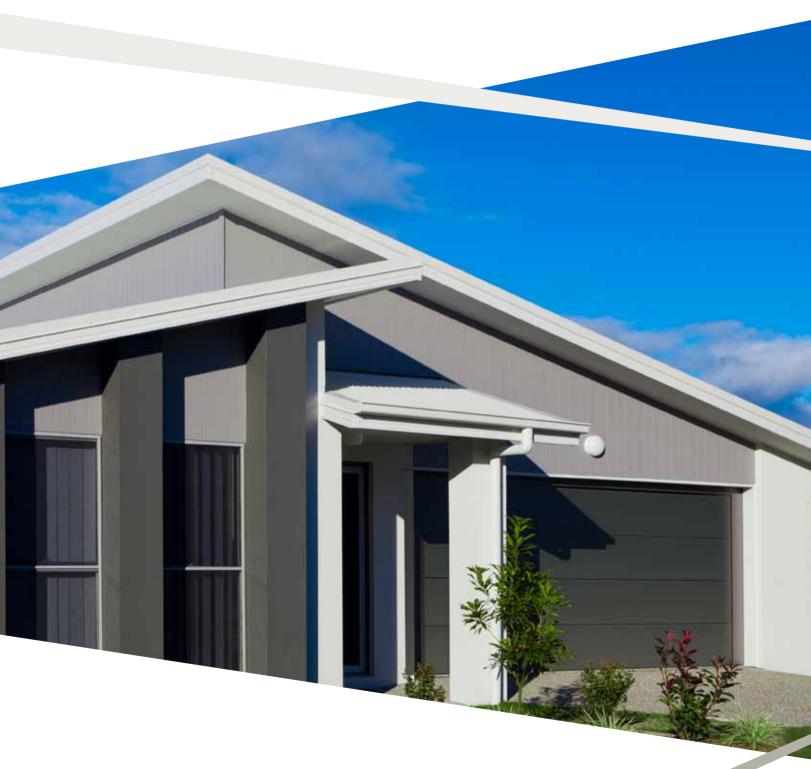

### MOVE TO SPACE

Overlap is an innovative sectional door thanks to its original opening system that doesn't require ceiling tracks and reduces by 50% the internal protrusion. With Overlap the space inside the garage is best used and the door clearance is optimized, both in height and in width. Just a 200 mm headroom is required. Overlap is equipped with the SilMotion operator embedded in the head-bar. This system operates the doors without visible ceiling tracks. The door raises, folds in half, turns below the ceiling, split in two sections and the lower one slides below the upper one.

### **MOTORISATION**

The Overlap sectional door is equipped with the SilMotion operator, which works for all garage door sizes available in the catalog. SilMotion, projected and developed by Silvelox, is outright innovative thanks to the electronic management and the double magnetic clutch transmission system that reduce consumption and enhance safety standard. SilMotion is completely integrated in the headbar, therefore the internal side results clean and it does not reduce the door clearance. Moreover, SilMotion can be connected to alarm system and home automation and it's possible to diagnose the mechanics through a Bluetooth application, too. In case of power failure or of a malfunction, the operator can be automatically disengaged and it is possible to operate the door manually. OVERLAP ensure the highest safety standards due to SilMotion and other two unique systems: SilRoll and SilHook. For automatic door operation, two or four channel remote controls are available. The LED courtesy light is integrated in the electronic card embedded in the head-bar.