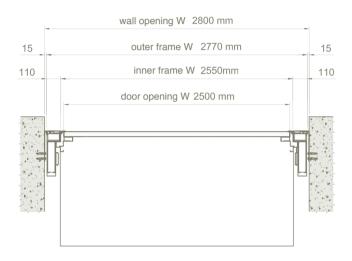

### DOOR CLEARANCE

measures in mm

|          |         | Finished floor level |      |      |      |      |      |      |      |
|----------|---------|----------------------|------|------|------|------|------|------|------|
| Over all | Door    | А                    | В    | C    | D    | Е    | F    | G    | D    |
| frame    | opening | 1000                 | 1200 | 1400 | 1600 | 1800 | 2000 | 2200 | R    |
| 2130     | 1930    | 127                  | 158  | 277  | 445  | 674  | 1    | /    | 1245 |
| 2180     | 1980    | 126                  | 154  | 272  | 435  | 653  | /    | /    | 1295 |
| 2230     | 2030    | 125                  | 151  | 268  | 426  | 632  | /    | /    | 1345 |
| 2280     | 2080    | 123                  | 147  | 263  | 416  | 610  | /    | /    | 1395 |
| 2330     | 2130    | 122                  | 143  | 258  | 406  | 589  | 827  | /    | 1445 |
| 2380     | 2180    | 121                  | 142  | 254  | 396  | 576  | 741  | /    | 1495 |
| 2430     | 2230    | 120                  | 141  | 251  | 387  | 562  | 706  | /    | 1545 |
| 2480     | 2280    | 118                  | 139  | 247  | 377  | 549  | 670  | /    | 1595 |
| 2530     | 2330    | 117                  | 138  | 243  | 367  | 535  | 635  | 896  | 1645 |
| 2580     | 2380    | 131                  | 148  | 170  | 278  | 412  | 603  | 847  | 1464 |
| 2630     | 2430    | 130                  | 147  | 168  | 272  | 405  | 590  | 820  | 1515 |
| 2680     | 2480    | 129                  | 146  | 166  | 267  | 399  | 577  | 793  | 1565 |
| 2730     | 2530    | 128                  | 144  | 165  | 262  | 394  | 564  | 766  | 1614 |
| 2780     | 2580    | 127                  | 143  | 163  | 257  | 388  | 551  | 739  | 1664 |
| 2830     | 2630    | 127                  | 142  | 162  | 253  | 383  | 539  | 726  | 1714 |
| 2880     | 2680    | 126                  | 141  | 160  | 249  | 377  | 527  | 714  | 1764 |
| 2930     | 2730    | 126                  | 140  | 159  | 245  | 372  | 514  | 701  | 1814 |
| 2980     | 2780    | 125                  | 139  | 157  | 241  | 366  | 502  | 688  | 1864 |