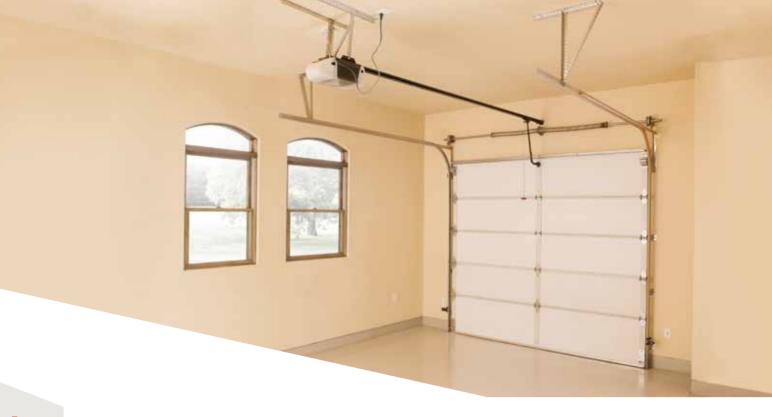

# **SIL**HOOK®

The double roller system allows inward panel The locking system with SilHook hooks allow to increase security and is independent from the operator.

CEILING TRACKS

The vertical sliding movement implies that the door, when open, lies parallel to the ceiling supported by the tracks that remain always in sight, fixed to the ceiling, even when the door is closed.

2 VISIBLE OPERATOR

The operator is anchored to the ceiling with an increment of required space.

SPRING SYSTEM

The door is balanced by a spring system. It requires periodical inspections and replacements.

4 INTERNAL SIDE

The multiple horizontal sections architecture involves the use of visible hinges and hardware. TRADITIONAL SECTIONAL DOOR

OVERLAP SECTIONAL DOOR

WHY CHOOSE OVERLAP TRACKLESS

This is the main feature that makes OVERLAP unique. Thanks to its supporting frame and its two overlapping sections, unpleasant ceiling tracks are not necessary.