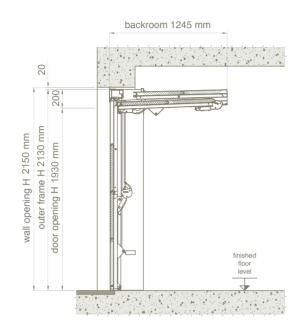

### DOOR CLEARANCE

measures in mm

|          |         | Finished floor level |      |      |      |      |      |      |      |
|----------|---------|----------------------|------|------|------|------|------|------|------|
| Over all | Door    | А                    | В    | C    | D    | Е    | F    | G    | D    |
| frame    | opening | 1000                 | 1200 | 1400 | 1600 | 1800 | 2000 | 2200 | R    |
| 2130     | 1930    | 127                  | 158  | 277  | 445  | 674  | 1    | /    | 1245 |
| 2180     | 1980    | 126                  | 154  | 272  | 435  | 653  | /    | /    | 1295 |
| 2230     | 2030    | 125                  | 151  | 268  | 426  | 632  | /    | /    | 1345 |
| 2280     | 2080    | 123                  | 147  | 263  | 416  | 610  | /    | /    | 1395 |
| 2330     | 2130    | 122                  | 143  | 258  | 406  | 589  | 827  | /    | 1445 |
| 2380     | 2180    | 121                  | 142  | 254  | 396  | 576  | 741  | /    | 1495 |
| 2430     | 2230    | 120                  | 141  | 251  | 387  | 562  | 706  | /    | 1545 |
| 2480     | 2280    | 118                  | 139  | 247  | 377  | 549  | 670  | /    | 1595 |
| 2530     | 2330    | 117                  | 138  | 243  | 367  | 535  | 635  | 896  | 1645 |
| 2580     | 2380    | 131                  | 148  | 170  | 278  | 412  | 603  | 847  | 1464 |
| 2630     | 2430    | 130                  | 147  | 168  | 272  | 405  | 590  | 820  | 1515 |
| 2680     | 2480    | 129                  | 146  | 166  | 267  | 399  | 577  | 793  | 1565 |
| 2730     | 2530    | 128                  | 144  | 165  | 262  | 394  | 564  | 766  | 1614 |
| 2780     | 2580    | 127                  | 143  | 163  | 257  | 388  | 551  | 739  | 1664 |
| 2830     | 2630    | 127                  | 142  | 162  | 253  | 383  | 539  | 726  | 1714 |
| 2880     | 2680    | 126                  | 141  | 160  | 249  | 377  | 527  | 714  | 1764 |
| 2930     | 2730    | 126                  | 140  | 159  | 245  | 372  | 514  | 701  | 1814 |
| 2980     | 2780    | 125                  | 139  | 157  | 241  | 366  | 502  | 688  | 1864 |