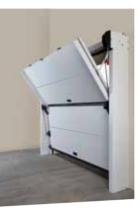

**INVISIBLE OPERATOR** 

The operator is completely hidden inside the headbar; it does not require sliding bars and it does not need additional space.

COUNTERBALANCE SYSTEM

The two sections are balanced by means of a counterweight system. Parts subject to wear are minimized.

INTERNAL SIDE

Due to the unique architecture, the internal side results clean with no hardware.