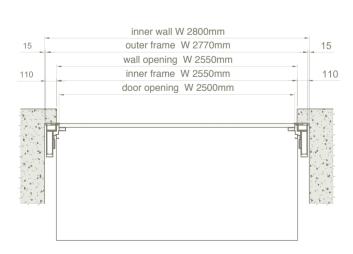

# INSTALLATION TYPE BETWEEN WALL INSTALLATION

### INSTALLATION TYPE

# BEHIND WALL INSTALLATION

### DOOR CLEARANCE

measures in mm

|          |         | Finished floor level |      |      |      |      |      |      |      |
|----------|---------|----------------------|------|------|------|------|------|------|------|
| Over all | Door    | А                    | В    | C    | D    | Е    | F    | G    | D    |
| frame    | opening | 1000                 | 1200 | 1400 | 1600 | 1800 | 2000 | 2200 | R    |
| 2130     | 1930    | 127                  | 158  | 277  | 445  | 674  | 1    | /    | 1245 |
| 2180     | 1980    | 126                  | 154  | 272  | 435  | 653  | /    | /    | 1295 |
| 2230     | 2030    | 125                  | 151  | 268  | 426  | 632  | /    | /    | 1345 |
| 2280     | 2080    | 123                  | 147  | 263  | 416  | 610  | /    | /    | 1395 |
| 2330     | 2130    | 122                  | 143  | 258  | 406  | 589  | 827  | /    | 1445 |
| 2380     | 2180    | 121                  | 142  | 254  | 396  | 576  | 741  | /    | 1495 |
| 2430     | 2230    | 120                  | 141  | 251  | 387  | 562  | 706  | /    | 1545 |
| 2480     | 2280    | 118                  | 139  | 247  | 377  | 549  | 670  | /    | 1595 |
| 2530     | 2330    | 117                  | 138  | 243  | 367  | 535  | 635  | 896  | 1645 |
| 2580     | 2380    | 131                  | 148  | 170  | 278  | 412  | 603  | 847  | 1464 |
| 2630     | 2430    | 130                  | 147  | 168  | 272  | 405  | 590  | 820  | 1515 |
| 2680     | 2480    | 129                  | 146  | 166  | 267  | 399  | 577  | 793  | 1565 |
| 2730     | 2530    | 128                  | 144  | 165  | 262  | 394  | 564  | 766  | 1614 |
| 2780     | 2580    | 127                  | 143  | 163  | 257  | 388  | 551  | 739  | 1664 |
| 2830     | 2630    | 127                  | 142  | 162  | 253  | 383  | 539  | 726  | 1714 |
| 2880     | 2680    | 126                  | 141  | 160  | 249  | 377  | 527  | 714  | 1764 |
| 2930     | 2730    | 126                  | 140  | 159  | 245  | 372  | 514  | 701  | 1814 |
| 2980     | 2780    | 125                  | 139  | 157  | 241  | 366  | 502  | 688  | 1864 |