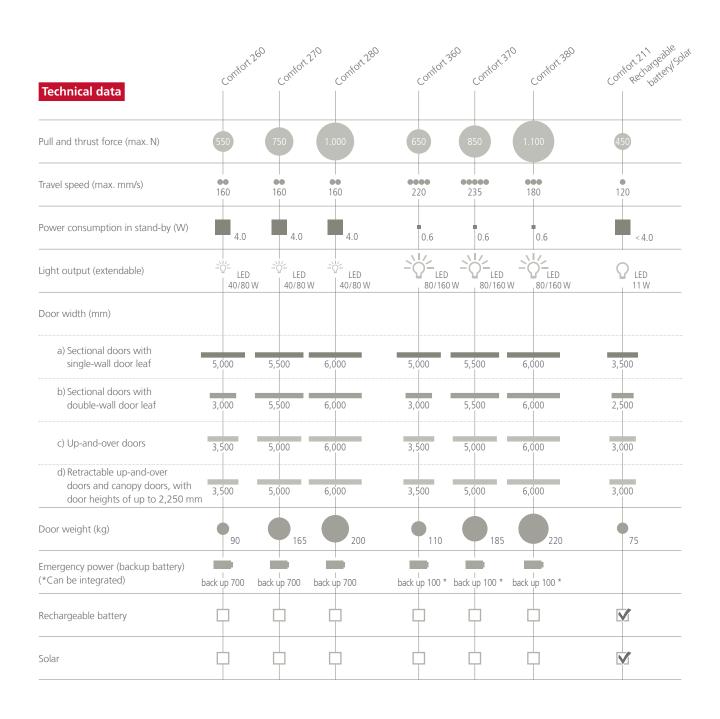

# Safety and comfort ensured by technology. Stylish housing in a

contemporary design.

Comfort 260, 270, 280 A classic in our range of garage door operators. Now in its fifth generation. Always state-of-the-art, thanks to continuous and systematic further development. LED lighting, energy-saving systems, gentle controls that minimise door wear, sensitive detection of obstructions, push-open security device and user-friendly operation. Tradition and progress. Safe and comfortable.

## Your motivation is our garage door drive.

Comfort 360, 370, 380 A highlight in white. For very special requirements. The patented **blue**line technology reduces energy consumption to a minimum, while the innovative speed function moves the operator at high speeds. The LED lighting on both sides provides a new kind of brightness and an emergency power battery can be integrated as and when required. Pure engineering. For safety and comfort.

**Emergency power battery:** If the mains power supply fails, the emergency backup battery temporarily supplies power to the operator. The backup battery can be retrofitted at any time, and with the Comfort 300 range can even be integrated into the operator.

**Rechargeable battery:** Alternative power source for automatic door operation in situations where no mains power connection is available. Easy to recharge using mains charger; easy to handle. Can currently be supplied with Comfort 211.

**Solar module:** Using the sun as the energy supplier. Alternative power source for automatic door operation. Used in conjunction with the rechargeable battery, for energy storage. Can currently be supplied with Comfort 211.