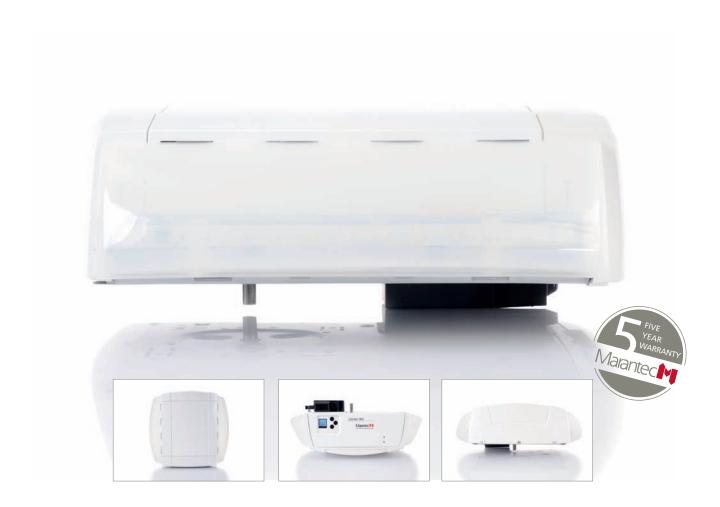

## Your motivation is our garage door drive.

Comfort 360, 370, 380 A highlight in white. For very special requirements. The patented **blue**line technology reduces energy consumption to a minimum, while the innovative speed function moves the operator at high speeds. The LED lighting on both sides provides a new kind of brightness and an emergency power battery can be integrated as and when required. Pure engineering. For safety and comfort.