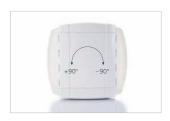

### Flexible installation

The operator head can be turned through 90° to the left or right. It can therefore adapt flexibly to suit all configurations on site and the operator unit lighting can also be used to illuminate specific areas as required.

comfort

Flexible installation