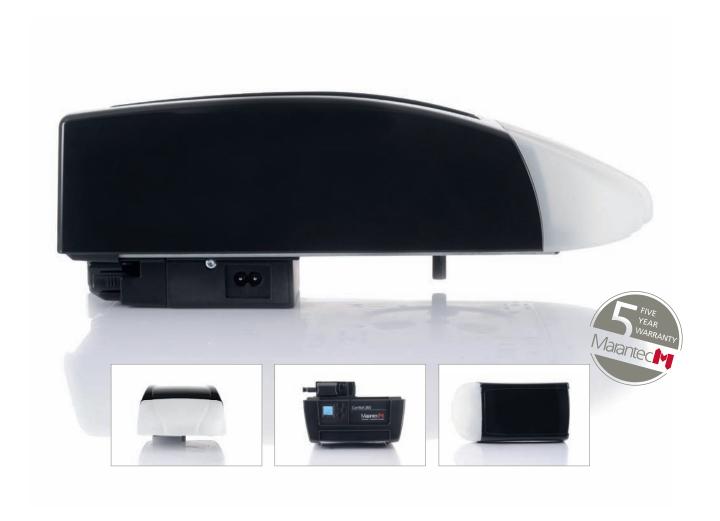

# Safety and comfort ensured by technology. Stylish housing in a

contemporary design.

Comfort 260, 270, 280 A classic in our range of garage door operators. Now in its fifth generation. Always state-of-the-art, thanks to continuous and systematic further development. LED lighting, energy-saving systems, gentle controls that minimise door wear, sensitive detection of obstructions, push-open security device and user-friendly operation. Tradition and progress. Safe and comfortable.