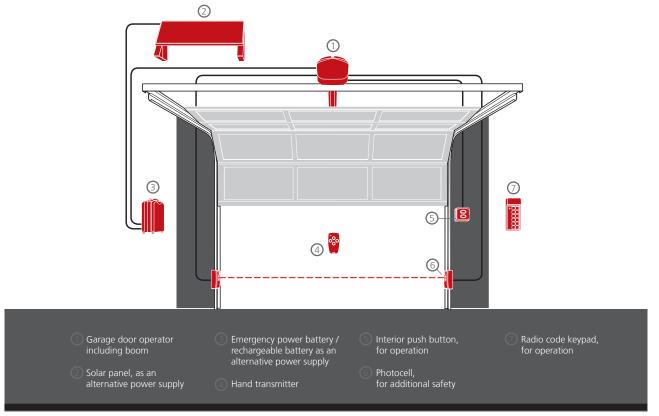

Made in **Germany** 

**Patented power limitation:** The operator protects persons and objects reliably by reacting with high sensitivity, stopping and reversing the door immediately when obstructions lie within its path.

**Photocells:** The contact-free monitoring of the whole door area offers additional safety for all the family.

**Emergency release system:** In the case of power cuts, the door can be released from the inside. An additional release system can also be fitted on the outside if the garage has no second access.

Push-open security device

Patented power limitation and additional photocell

Safe emergency release system

### Flexible installation

The operator head can be turned through 90° to the left or right. It can therefore adapt flexibly to suit all configurations on site and the operator unit lighting can also be used to illuminate specific areas as required.

#### The right operator boom for each garage door

With chain or toothed drive-belt system. Maintenance-free and stable. In addition, the toothed drive-belt system works extremely quietly. With the reinforced ball-bearing boom, 1.2 mm thick, it is perfect for situations with particularly heavy loading, such as in underground garages with frequent traffic.

**Emergency power battery:** If the mains power supply fails, the emergency backup battery temporarily supplies power to the operator. The backup battery can be retrofitted at any time, and with the Comfort 300 range can even be integrated into the operator.

**Solar module:** Using the sun as the energy supplier. Alternative power source for automatic door operation. Used in conjunction with the rechargeable battery, for energy storage. Can currently be supplied with Comfort 211.