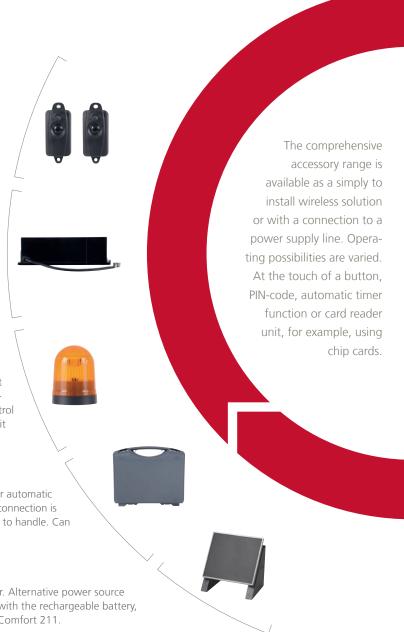

#### **Accessory range**

**Photocell Special 630:** Installed in addition to the standard automatic cut-out feature, this photocell provides additional safety for all the family. Among other things, it is required for use with automatic closing systems and when a wicket door is present.

**Emergency power battery:** If the mains power supply fails, the emergency backup battery temporarily supplies power to the operator. The backup battery can be retrofitted at any time, and with the Comfort 300 range can even be integrated into the operator.

**Signal light Control 950:** Perfect for attracting attention. When the door is moving, the signal light flashes or lights up, using energy-efficient LED technology. As with all the safety components, the Control 950 is a Marantec development, which means that it complements the operator systems perfectly.

**Rechargeable battery:** Alternative power source for automatic door operation in situations where no mains power connection is available. Easy to recharge using mains charger; easy to handle. Can currently be supplied with Comfort 211.

**Solar module:** Using the sun as the energy supplier. Alternative power source for automatic door operation. Used in conjunction with the rechargeable battery, for energy storage. Can currently be supplied with Comfort 211.