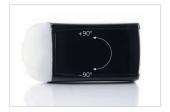

### Flexible installation

The operator head can be turned through 90° to the left or right. It can therefore adapt flexibly to suit all configurations on site and the operator unit lighting can also be used to illuminate specific areas as required.

comfort

Flexible installation