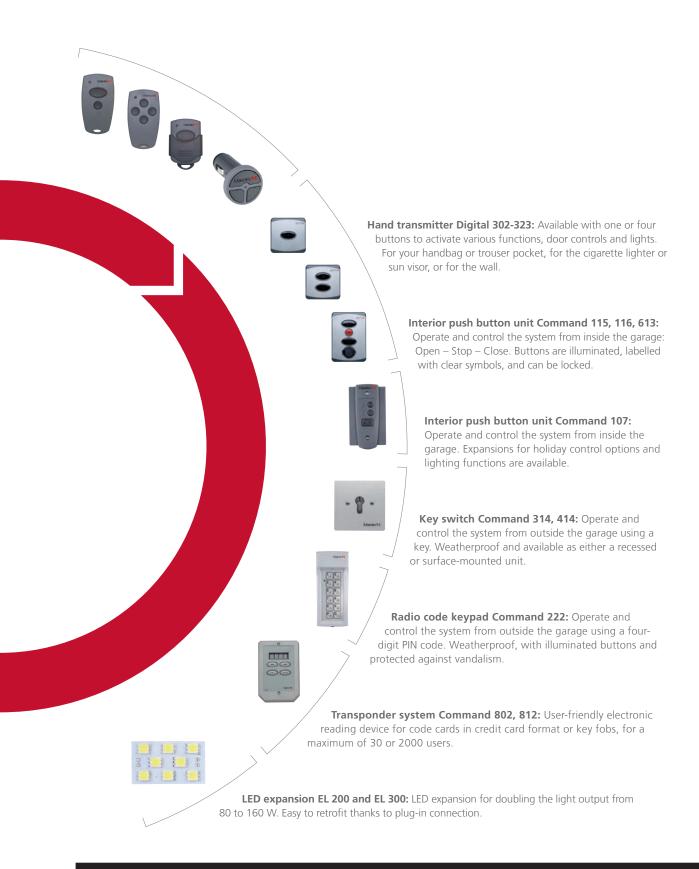

#### **Accessory range**

**Photocell Special 630:** Installed in addition to the standard automatic cut-out feature, this photocell provides additional safety for all the family. Among other things, it is required for use with automatic closing systems and when a wicket door is present.

**Emergency power battery:** If the mains power supply fails, the emergency backup battery temporarily supplies power to the operator. The backup battery can be retrofitted at any time, and with the Comfort 300 range can even be integrated into the operator.

**Signal light Control 950:** Perfect for attracting attention. When the door is moving, the signal light flashes or lights up, using energy-efficient LED technology. As with all the safety components, the Control 950 is a Marantec development, which means that it complements the operator systems perfectly.

**Rechargeable battery:** Alternative power source for automatic door operation in situations where no mains power connection is available. Easy to recharge using mains charger; easy to handle. Can currently be supplied with Comfort 211.

**Solar module:** Using the sun as the energy supplier. Alternative power source for automatic door operation. Used in conjunction with the rechargeable battery, for energy storage. Can currently be supplied with Comfort 211.